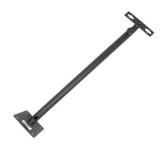

#### **Technical specifications:**

REFERENCE: SM67

Construction Material: Acero Certifications: CE - ROHS

Dimensions (mm): 600mm - 1050mm Other Information: Brazo extensible

#### **Product short description:**

Metal bracket 50 cm to 100cm length for installation of LED lights in the pared.Compatible with all our LED-projectors. Ideal for facades illuminatesr, gardens, industriales, etc. Do not hesitate and get this article in our online store!

#### **Product description:**

Metal bracket 50 cm to 100cm length for installation of LED lights in the pared.Compatible with all our LED-projectors. Ideal for facades illuminatesr, gardens, industriales, etc. Do not hesitate and get this article in our online store!