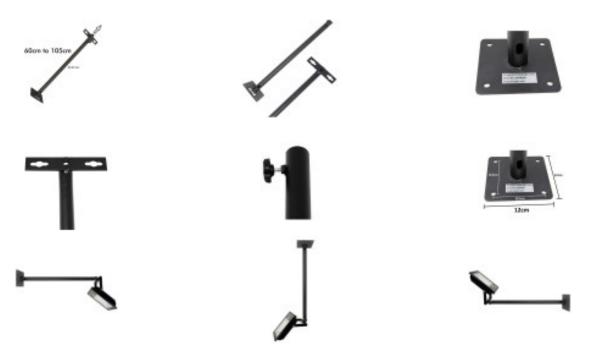

100cm



## **Product code:**

Reference: SM67

#### **Technical specifications:**

REFERENCE: SM67

Construction Material: Acero Certifications: CE - ROHS

Dimensions (mm): 600mm - 1050mm Other Information: Brazo extensible

#### **Product short description:**

Metal bracket 50 cm to 100cm length for installation of LED lights in the pared.Compatible with all our LED-projectors. Ideal for facades illuminatesr, gardens, industriales, etc. Do not hesitate and get this article in our online store!

#### **Product description:**

Metal bracket 50 cm to 100cm length for installation of LED lights in the pared.Compatible with all our LED-projectors. Ideal for facades illuminatesr, gardens, industriales, etc. Do not hesitate and get this article in our online store!

### **Additional images:**



# **Technical Datasheet**