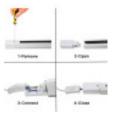

It is designed with a **reinforced** structure to guarantee its resistance. It includes a **plug** at one end and a **feeder** at the other end that connects directly to the current. In addition we have different types of **accessories** with which you will be able to design your luminaires according to your needs.