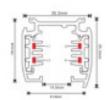

#### **Technical specifications:**

REFERENCE: CT8064

Construction Material: Aluminium

Certifications: CE - ROHS Warranty Years: 2

It is designed with a **reinforced** structure to guarantee its resistance. It includes a **plug** at one end and a **feeder** at the other end that connects directly to the current. In addition we have different types of **accessories** with which you will be able to design your luminaires according to your needs.