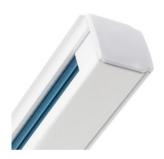

# 3-PHASE Track Rail White - 2 meters

#### **Product short description:**

REINFORCED 3-PHASE Two METERS Track RAIL compatible with all our LED tracklight.

Available in black and white.

#### **Product description:**

3-PHASE Track Rail White - 2 meters

This rail, being a circuit, means that when the light is switched on, all the spotlights are switched on directly without the possibility of regulating them. This product is associated with our **LED spotlights**.

It is designed with a **reinforced** structure to guarantee its resistance. It includes a **plug** at one end and a **feeder** at the other end that connects directly to the current. In addition we have different types of **accessories** with which you will be able to design your luminaires according to your needs.