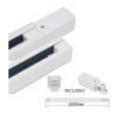

It is designed with a **reinforced** structure to guarantee its resistance. It includes a **plug** at one end and a **feeder** at the other end that connects directly to the current. In addition we have different types of **accessories** with which you will be able to design your luminaires according to your needs.