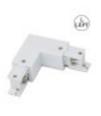

# 3-PHASE LEFT L rail union

### **Product short description:**

3-PHASE LEFT L rail union

#### **Product description:**

3-PHASE LEFT L rail union

3-PHASE LEFT L rail union, available in white and black. It is composed of highly resistant materials and great conductors of electricity, such as aluminum and thermoplastic fireproof. Its installation is simple so that anyone can assemble it. With this type of connector you will be able to design your lighting in a personalized way with the three-phase rails.