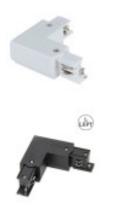

# 3-PHASE LEFT L rail union

### **Product short description:**

3-PHASE LEFT L rail union

#### **Product description:**

3-PHASE LEFT L rail union

3-PHASE LEFT L rail union, available in white and black. It is composed of highly resistant materials and great conductors of electricity, such as aluminum and thermoplastic fireproof. Its installation is simple so that anyone can assemble it. With this type of connector you will be able to design your lighting in a personalized way with the three-phase rails.