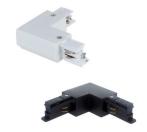

# 3-PHASE LEFT L rail union

### **Product short description:**

3-PHASE LEFT L rail union

#### **Product description:**

3-PHASE LEFT L rail union

3-PHASE LEFT L rail union, available in white and black. It is composed of highly resistant materials and great conductors of electricity, such as aluminum and thermoplastic fireproof. Its installation is simple so that anyone can assemble it. With this type of connector you will be able to design your lighting in a personalized way with the three-phase rails.