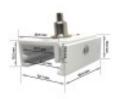

# 3-PHASE Rail suspension kit

### **Technical specifications:**

REFERENCE: CT8083-8084

Construction Material: Flame retardant thermoplastic

Certifications: CE - ROHS Dimensions (mm): 105mm largo Frequency (Hz): 50/60Hz

#### **Product short description:**

3-PHASE Rail suspension kit

#### **Product description:**

3-PHASE Rail suspension kit

 $\ensuremath{\mathsf{3-PHASE}}$  Rail suspension kit with all the necessary parts for its placement.

At FactorLED we ensure that our products have a QUALITY guarantee and offer all the necessary elements for DISTRIBUTION, IMPORT or WHOLESALE, including the technical data sheet of each LED product.