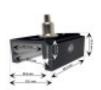

# 3-PHASE Rail suspension kit

### **Technical specifications:**

REFERENCE: CT8083-8084

Construction Material: Flame retardant thermoplastic

Certifications: CE - ROHS Dimensions (mm): 105mm largo Frequency (Hz): 50/60Hz

#### **Product short description:**

3-PHASE Rail suspension kit

#### **Product description:**

3-PHASE Rail suspension kit

 $\ensuremath{\mathsf{3-PHASE}}$  Rail suspension kit with all the necessary parts for its placement.

At FactorLED we ensure that our products have a QUALITY guarantee and offer all the necessary elements for DISTRIBUTION, IMPORT or WHOLESALE, including the technical data sheet of each LED product.