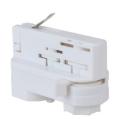

# 3-PHASE Connector for rail White

## **Product short description:**

This **adapter** is essential for **three-phase LED** lane lighting systems. It is a type of connector with which the union of the LED projectors with the **rail** is simpler and easier to assemble.

#### 3-PHASE Connector for rail White

Our rail adapter is made of thermoplastic material, is ideal for three-phase rails. With this adapter your commercial lighting will look elegant, creating an outstanding atmosphere, giving more light to the desired products.