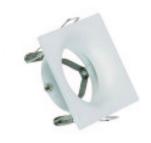

# Frame Fixed White LED GU10-MR16 LED

## **Product short description:**

Matt, elegant chrome finish adjustable aluminium ring. We recommend its use for GU10 or MR16 dichroic lamps. It is perfect for a new work or changing light bulbs.

### **Product description:**

Matt, elegant chrome finish adjustable aluminium ring. We recommend its use for GU10 or MR16 dichroic lamps. It is perfect for a new work or changing light bulbs.