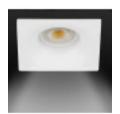

# Frame Fixed White LED GU10-MR16 LED

## **Product short description:**

Matt, elegant chrome finish adjustable aluminium ring. We recommend its use for GU10 or MR16 dichroic lamps. It is perfect for a new work or changing light bulbs.

### **Product description:**

Matt, elegant chrome finish adjustable aluminium ring. We recommend its use for GU10 or MR16 dichroic lamps. It is perfect for a new work or changing light bulbs.