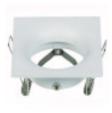

# Frame Fixed White LED GU10-MR16 LED

## **Product short description:**

Matt, elegant chrome finish adjustable aluminium ring. We recommend its use for GU10 or MR16 dichroic lamps. It is perfect for a new work or changing light bulbs.

### **Product description:**

Matt, elegant chrome finish adjustable aluminium ring. We recommend its use for GU10 or MR16 dichroic lamps. It is perfect for a new work or changing light bulbs.