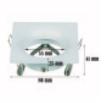

### **Technical specifications:**

REFERENCE: 7207

Rated Power : MAX. 10W LED Construction Material: Steel

Certifications: CE

Dimensions (mm): 81\*81\*22mm