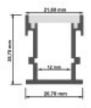

#### **Technical specifications:**

REFERENCE: PA2SUE Construction Material: Aluminiun+PC Certifications: CE - ROHS IP : IP65-Outdoor Dimensions (mm): H25.8mm x 21.3mm x 2000mm. Int. 12.6mm Impact Protection (IK) : IK10