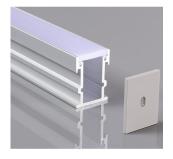

#### **Technical specifications:**

REFERENCE: PA2SUE Construction Material: Aluminiun+PC Certifications: CE - ROHS IP : IP65-Outdoor Dimensions (mm): H25.8mm x 21.3mm x 2000mm. Int. 12.6mm Impact Protection (IK) : IK10

#### **Product short description:**

Aluminium profile with translucent cover and large amount of aluminium for greater heat dissipation

#### **Product description:**

Aluminium profile with translucent cover and large amount of aluminium for greater heat dissipation