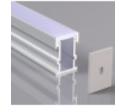

#### **Technical specifications:**

REFERENCE: PA2SUE Construction Material: Aluminiun+PC Certifications: CE - ROHS IP : IP65-Outdoor Dimensions (mm): H25.8mm x 21.3mm x 2000mm. Int. 12.6mm Impact Protection (IK) : IK10

#### **Product short description:**

Aluminium profile with translucent cover and large amount of aluminium for greater heat dissipation

#### **Product description:**

Aluminium profile with translucent cover and large amount of aluminium for greater heat dissipation