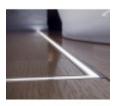

#### **Technical specifications:**

REFERENCE: PA2SUE Construction Material: Aluminiun+PC Certifications: CE - ROHS IP : IP65-Outdoor Dimensions (mm): H25.8mm x 21.3mm x 2000mm. Int. 12.6mm Impact Protection (IK) : IK10

#### **Product short description:**

Aluminium profile with translucent cover and large amount of aluminium for greater heat dissipation

#### **Product description:**

Aluminium profile with translucent cover and large amount of aluminium for greater heat dissipation