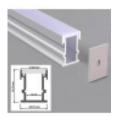

#### **Technical specifications:**

REFERENCE: PA2SUE Construction Material: Aluminiun+PC Certifications: CE - ROHS IP : IP65-Outdoor Dimensions (mm): H25.8mm x 21.3mm x 2000mm. Int. 12.6mm Impact Protection (IK) : IK10

#### **Product short description:**

Aluminium profile with translucent cover and large amount of aluminium for greater heat dissipation

#### **Product description:**

Aluminium profile with translucent cover and large amount of aluminium for greater heat dissipation