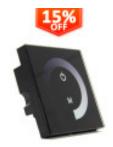

# Monochromatic Touch Controller for LED Strip 12-24 V DC

#### **Product short description:**

With this **touch controller** the management of the intensity of the brightness in your**LED strips** is now easier. It is **monochromatic** and recessed. We leave the control on your finger, so you can adjust it individually.

#### **Product description:**

Its touch system generates greater control for the user, offering the possibility of changing the amount of light in the Monochromatic LED strips. Its power depends on the watts, so at 12V the controller reaches 144w, and if it is at 24V you get a power of 288w. This controller is designed in an elegant and modern way, so that its appearance can also be used as decoration. Thanks to its state-of-the-art technology, the LED strips can be adjusted from great distances. It is ideal for interior spaces, with whether IP20, this product is suitable for home or any other type of business, with the aim of having greater control in lighting. It has 2 years warranty