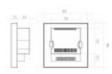

#### **Technical specifications:**

REFERENCE: JTM06

Rated Power : 12V - 144W ; 24V - 288W

Nominal Voltage: DC 12 -24V

Construction Material: Thermoplastic + glass

Certifications: CE - ROHS

IP: IP20

Dimensions (mm): 86mm x 86mm x 35mm Temperature Range ( ${}^{\circ}$ C): -20 ${}^{\circ}$ C  $\sim$  +55 ${}^{\circ}$ C

# **Technical Datasheet**