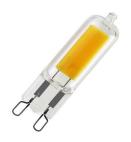

# 2W LED Bulb COB G9 S11

#### **Product short description:**

**Light bulb COB LED G9 2W** of power, with a high energy efficiency which make this light bulb is a very eco-friendly product. It offers an on instant and a lifetime of long duration. Perfect to replace old light bulbs glow achieving energy savings of 80%.

#### **Product description:**

**Light bulb COB LED G9 2W** of power, with a high energy efficiency which make this light bulb is a very eco-friendly product. It offers an on instant and a lifetime of long duration. Perfect to replace old light bulbs glow achieving energy savings of 80%.