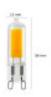

Luminous diodo LED (Lm/W): 100Lm/W Luminous Efficiency (Lm/W): 100Lm/W

Base: G9

Certifications: CE - ROHS

IP: IP20

Diode Life Expectancy (H): 35.000 Dimensions (mm): Ø58x13 mm Frequency (Hz): 50/60Hz

Temperature Range ( ${}^{\circ}$ C): -20 ${}^{\circ}$ C  $\sim$  +55 ${}^{\circ}$ C