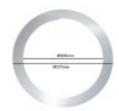

#### **Technical specifications:**

REFERENCE: IL001

Construction Material: Aluminium

IP: IP20

Dimensions (mm): inside: ø208mm outside: ø255mm

Energy Rating (2023 - UE-2019/2015): F

Warranty Years: 2

- Inside cut: ø208mm Outer cut: ø255mm

This product allows you to cover the gaps that have become too large for the plate or downlight, thus roof cuts up to ø255mm are covered with the ring.

It is perfect for a new construction site. It has IP20 protection, making it ideal for indoor use.