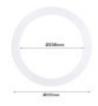

#### **Technical specifications:**

REFERENCE: IL001

Construction Material: Aluminium

IP: IP20

Dimensions (mm): inside: ø208mm outside: ø255mm

Energy Rating (2023 - UE-2019/2015): F

Warranty Years: 2

- Inside cut: ø208mm Outer cut: ø255mm

This product allows you to cover the gaps that have become too large for the plate or downlight, thus roof cuts up to ø255mm are covered with the ring.

It is perfect for a new construction site. It has IP20 protection, making it ideal for indoor use.