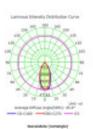

It is designed to obtain a great illumination creating perfect environments especially for lighting at medium distances thanks to its 60° angle, with a diode efficiency of 180Lm/w and a light output of 180Lm/w, covering all the needs of the end user.