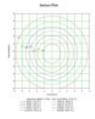

It is designed to obtain a great illumination creating perfect environments especially for lighting at medium distances thanks to its 60° angle, with a diode efficiency of 180Lm/w and a light output of 180Lm/w, covering all the needs of the end user.