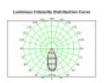

It is designed to obtain a great illumination creating perfect environments especially for lighting at medium distances thanks to its 60° angle, with a diode efficiency of 180Lm/w and a light output of 180Lm/w, covering all the needs of the end user.