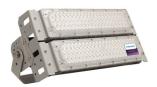

# 100W LED Floodlight MAGNUM AIR - Bridgelux Chip $180 Lm/W 60^{\circ}$

#### **Product short description:**

The LED Spotlight 100W MAGNUM AIR is a mixture of high power with a compact design in 100% ALUMINIUM 6063 oven painted to prevent salt oxidation, and great LIGHTNESS to avoid placing large posts. It has a 60° ANGLE, designed to illuminate long distances. The product is supplied preassembled.

#### **Product description:**

100W LED Projector MAGNUM AIR - Chip Bridgelux 180Lm/W 60º.

The specifications of this type of 100w spotlight make it capable of effectively illuminating any type of space, the new MAGNUM AIR model stands out for its Bridgelux chip type Chip that achieves a high colour flux of a high power, provides the efficiency and reliability that any type of indoor or outdoor lighting market demands.