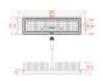

Number & Type of LEDs: SMD 3030- (4Cores) BRIDGELUX CHIP 2240DS-C30

Beam Angle (º): 60º

Luminous diodo LED (Lm/W): 180Lm/w Luminous Efficiency (Lm/W): 153 Lm/W

Certifications: CE - ROHS

IP: IP65-Outdoor

Diode Life Expectancy (H): 50.000 Dimensions (mm): 305x155x80mm