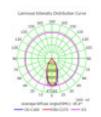

Number & Type of LEDs: SMD 3030- (4Cores) BRIDGELUX CHIP 2240DS-C30

Beam Angle (º): 60º

Luminous diodo LED (Lm/W): 180Lm/w Luminous Efficiency (Lm/W): 153 Lm/W

Certifications: CE - ROHS IP: IP65-Outdoor

Diode Life Expectancy (H): 50.000 Dimensions (mm): 305x315x80mm

It is designed to obtain a great illumination creating perfect environments specially to illuminate to average distances thanks to its **angle of 60**°, with this one is obtained an efficiency of the diode of 180Lm/w and a luminous yield of **150Lm/w**, covering all the necessities of the final user.