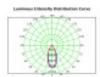

Number & Type of LEDs: SMD 3030- (4Cores) BRIDGELUX CHIP 2240DS-C30

Beam Angle (º): 60º

Luminous diodo LED (Lm/W): 180Lm/w Luminous Efficiency (Lm/W): 153 Lm/W

Certifications: CE - ROHS IP: IP65-Outdoor

Diode Life Expectancy (H): 50.000 Dimensions (mm): 305x315x80mm

It is designed to obtain a great illumination creating perfect environments specially to illuminate to average distances thanks to its **angle of 60**°, with this one is obtained an efficiency of the diode of 180Lm/w and a luminous yield of **150Lm/w**, covering all the necessities of the final user.