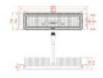

Number & Type of LEDs: SMD 3030- (4Cores) BRIDGELUX CHIP 2240DS-C30

Beam Angle (º): 60º

Luminous diodo LED (Lm/W): 180Lm/w Luminous Efficiency (Lm/W): 153 Lm/W

Certifications: CE - ROHS IP: IP65-Outdoor

Diode Life Expectancy (H): 50.000 Dimensions (mm): 305x315x80mm