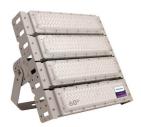

## 200W LED Floodlight MAGNUM AIR - Bridgelux Chip 180Lm/W 60<sup>o</sup>

#### **Product short description:**

The LED Floodlight 200W MAGNUM AIR is a mixture of high power with a compact design in 100% ALUMINIUM 6063 oven painted to prevent salt oxidation, and great LIGHTNESS to avoid placing large posts. It has a 60º ANGLE, designed to illuminate average distances thanks. The product is supplied pre-assembled.

#### **Product description:**

200W LED Floodlight MAGNUM AIR - Bridgelux Chip 180Lm/W  $60^{\circ}$ 

The specifications of this type of **200w LED Spotlight** make it a focus capable of effectively illuminating any type of space, the new model **MAGNUM AIR** stands out for its type of Bridgelux Chip that reaches a high color flux of high power, provides the efficiency and reliability required by any type of indoor or outdoor lighting market.

It is designed to obtain a great illumination creating perfect environments specially to illuminate to average distances thanks to its **angle of 60**°, with this one is obtained an efficiency of the diode of 180Lm/w and a luminous yield of **150Lm/w**, covering all the necessities of the final user.

Its manufacture has been elaborated with 100% Aluminium, both in its casing and in its handles, making it a very light product to facilitate its transport and installation. In addition, its paint is anticorrosive, so it has a great duration and reduces all types of oxidation. With all its LED technology and the latest market developments achieves avings of up to 80% in energy consumption.