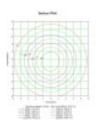

It is designed to obtain a great illumination creating perfect environments specially to illuminate to average distances thanks to its **angle of 60**°, with this one is obtained an efficiency of the diode of 180Lm/w and a luminous yield of **150Lm/w**, covering all the necessities of the final user.