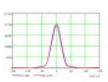

#### **Technical specifications:**

REFERENCE: 4818MG50W60 Rated Power: 200W Nominal Voltage: 100v-277v Colour: 4000K -5000K

CRI - Chromatic Rendiment Index: 70 Construction Material: Aluminium +PMMA

Luminosity-Lm: 30.000 Lm

It is designed to obtain a great illumination creating perfect environments specially to illuminate to average distances thanks to its **angle of 60**°, with this one is obtained an efficiency of the diode of 180Lm/w and a luminous yield of **150Lm/w**, covering all the necessities of the final user.