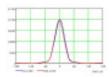

Beam Angle (º): 60º

Luminous diodo LED (Lm/W): 180Lm/W Luminous Efficiency (Lm/W): 153 Lm/W

Certifications: CE - ROHS

IP: IP65-Outdoor

Diode Life Expectancy (H): 50.000

Dimensions (mm): 350mm x 75mm x 30mm

The quality of its materials make it an essential product to generate a clean and long-lasting energy.

It is designed to obtain a great illumination creating perfect atmospheres especially to illuminate average distances thanks to its angle of 60°