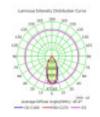

Beam Angle (º): 60º

Luminous diodo LED (Lm/W): 180Lm/W Luminous Efficiency (Lm/W): 153 Lm/W

Certifications: CE - ROHS

IP: IP65-Outdoor

Diode Life Expectancy (H): 50.000

Dimensions (mm): 350mm x 75mm x 30mm

The quality of its materials make it an essential product to generate a clean and long-lasting energy.

It is designed to obtain a great illumination creating perfect atmospheres especially to illuminate average distances thanks to its angle of 60°