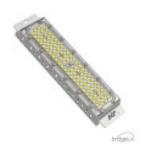

# 50W Module LED MAGNUM Chip Bridgelux 180Lm/W 60°

#### **Product short description:**

Our **50W** and **60º LED** Optical **Module** is manufactured with a team of **84** SMD **3030 3D LED diodes.** This **IP65** module is designed to be placed in Villas and Fernandinas streetlights. Thanks to its excellent dissipation it has a long useful life and a great energetic saving, being able to

#### **Product description:**

50W Module LED MAGNUM Chip Bridgelux 180Lm/W  $60^{\circ}$ 

This **LED Module 50W** serves as a replacement for old bulbs that were very polluting.

Thanks to their power they manage to generate a great illumination in the streetlamps, reaching the **7500 Lm.** 