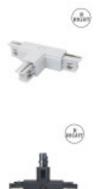

erial: Flame retardant thermoplastic Certifications: CE - ROHS Warranty Years: 2

### **Product short description:**

3-PHASE RIGHT Union in T lane

### **Product description:**

#### 3-PHASE Union in T lane

3-PHASE RIGHT Union in T lane, available in white and black. It is composed of highly resistant materials and great conductors of electricity, such as aluminum and thermoplastic fireproof. Its installation is simple so that anyone can assemble it. With this type of connector you will be able to design your lighting in a personalized way with the three-phase rails.

At FactorLED we ensure that our products have a QUALITY guarantee and offer all the necessary elements for DISTRIBUTION, IMPORT or WHOLESALE, including the technical data sheet of each LED product.

### Additional images: