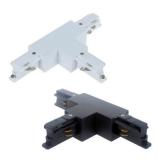

# 3-PHASE RIGHT Union in T lane

### **Product short description:**

3-PHASE RIGHT Union in T lane

#### 3-PHASE Union in T lane

3-PHASE RIGHT Union in T lane, available in white and black. It is composed of highly resistant materials and great conductors of electricity, such as aluminum and thermoplastic fireproof. Its installation is simple so that anyone can assemble it. With this type of connector you will be able to design your lighting in a personalized way with the three-phase rails.