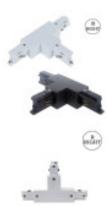

ial: Flame retardant thermoplastic Certifications: CE - ROHS Warranty Years: 2

### **Product short description:**

3-PHASE RIGHT Union in T lane

### **Product description:**

#### 3-PHASE Union in T lane

3-PHASE RIGHT Union in T lane, available in white and black. It is composed of highly resistant materials and great conductors of electricity, such as aluminum and thermoplastic fireproof. Its installation is simple so that anyone can assemble it. With this type of connector you will be able to design your lighting in a personalized way with the three-phase rails.

At FactorLED we ensure that our products have a QUALITY guarantee and offer all the necessary elements for DISTRIBUTION, IMPORT or WHOLESALE, including the technical data sheet of each LED product.

### Additional images: