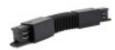

#### **Technical specifications:**

REFERENCE: CT8081-8082 Construction Material: Flame retardant thermoplastic Certifications: CE - ROHS Warranty Years: 2 Product short description: Right Union in I

#### Product description:

3-PHASE STRAIGHT Union in I lane

TRIPHASIC I-rail straight connection, available in black and white. It is composed of highly resistant materials and great conductors of electricity, such as aluminum and thermoplastic fireproof.