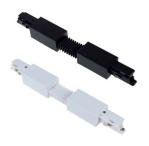

#### **Technical specifications:**

REFERENCE: CT8081-8082 Construction Material: Flame retardant thermoplastic Certifications: CE - ROHS Warranty Years: 2 Product short description: Right Union in I

#### Product description:

3-PHASE STRAIGHT Union in I lane

TRIPHASIC I-rail straight connection, available in black and white. It is composed of highly resistant materials and great conductors of electricity, such as aluminum and thermoplastic fireproof.