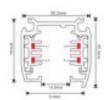

### **Technical specifications:**

REFERENCE: CT8065

Construction Material: Aluminium

Certifications: CE - ROHS Warranty Years: 2

It is designed with a **reinforced** structure to guarantee its resistance. It includes a **plug** at one end and a **feeder** at the other end that connects directly to the current. In addition we have different types of **accessories** with which you will be able to design your luminaires according to your needs.