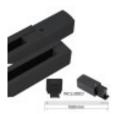

It is designed with a **reinforced** structure to guarantee its resistance. It includes a **plug** at one end and a **feeder** at the other end that connects directly to the current. In addition we have different types of **accessories** with which you will be able to design your luminaires according to your needs.