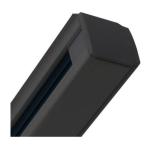

# 3-PHASE Track Rail Black - 1 meter

#### **Product description:**

3-PHASE Track Rail Black - 1 meter

This rail, being a circuit, means that when the light is switched on, all the spotlights are switched on directly without the possibility of regulating them. This product is associated with our **LED spotlights**.

It is designed with a **reinforced** structure to guarantee its resistance. It includes a **plug** at one end and a **feeder** at the other end that connects directly to the current. In addition we have different types of **accessories** with which you will be able to design your luminaires according to your needs.