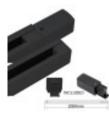

It is designed with a **reinforced** structure to guarantee its resistance. It includes a **plug** at one end and a **feeder** at the other end that connects directly to the current. In addition we have different types of **accessories** with which you will be able to design your luminaires according to your needs.