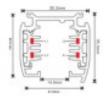

#### **Technical specifications:**

**REFERENCE: CT8066** Construction Material: Aluminium Certifications: CE - ROHS Warranty Years: 2

It is designed with a **reinforced** structure to guarantee its resistance. It includes a **plug** at one end and a **feeder** at the other end that connects directly to the current. In addition we have different types of **accessories** with which you will be able to design your luminaires according to your needs.