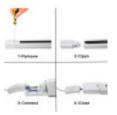

It is designed with a **reinforced** structure to guarantee its resistance. It includes a **plug** at one end and a **feeder** at the other end that connects directly to the current. In addition we have different types of **accessories** with which you will be able to design your luminaires according to your needs.