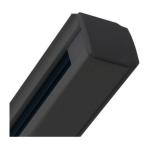

## 3-PHASE Track Rail Black - 2 meter

#### **Product description:**

3-PHASE Track Rail Black - 2 meters

This rail, being a circuit, means that when the light is switched on, all the spotlights are switched on directly without the possibility of regulating them. This product is associated with our LED spotlights.

It is designed with a **reinforced** structure to guarantee its resistance. It includes a **plug** at one end and a **feeder** at the other end that connects directly to the current. In addition we have different types of **accessories** with which you will be able to design your luminaires according to your needs.