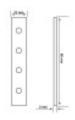

#### **Product short description:**

**Upper** joint **piece** in wide **profiles**. With this I-shaped piece you can join the profiles to give continuity in them. For continuity in SPF profiles (Reference: PA2SPF), in the INFINITY model (Reference: PA2PRO); and TUBE model (Reference: 2835).

### **Product description:**

Reinforcement Union for Aluminum Profile in - I

**Upper** joint **piece** in wide **profiles**. With this I-shaped piece you can join the profiles to give continuity in them.