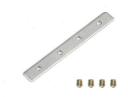

#### **Product short description:**

**Upper** joint **piece** in wide **profiles**. With this I-shaped piece you can join the profiles to give continuity in them. For continuity in SPF profiles (Reference: PA2SPF), in the INFINITY model (Reference: PA2PRO); and TUBE model (Reference: 2835).

### **Product description:**

Reinforcement Union for Aluminum Profile in - I

**Upper** joint **piece** in wide **profiles**. With this I-shaped piece you can join the profiles to give continuity in them.