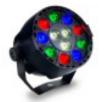

## 36W LED Mini PAR Spotlight MONTANA RGB + White -**DMX**

#### **Technical specifications:**

REFERENCE: 7913 Rated Power: 36w

Nominal Voltage: 85V-265V

Colour: RGB

Construction Material: Aluminiun+PC

Number & Type of LEDs: 12X3W LED (3 RED -3 GREN -3 BLUE-3 WHITE)

#### **Product short description:**

LED luminaire only 12cm diameter for shows that can operate manually, automatically or by DMX synchronized with music, and turn any room into a dance floor. The **PAR Spotlight** uses 12 ultra-bright 3W diodes with LED technology with 36w power.

#### **Product description:**

36W LED Mini PAR Spotlight MONTANA RGB + White - DMX

Thanks to its integrated microphone, it can work synchronized with the music, and turn any room into a dance floor.

For the more professional, the 36w LED PAR Spotlight has a DMX connection to be controlled from a controller, or synchronized with other devices. And with its robust construction, you are assured many hours of operation.