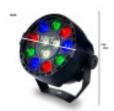

## 36W LED Mini PAR Spotlight MONTANA RGB + White -**DMX**

#### **Product short description:**

LED luminaire only 12cm diameter for shows that can operate manually, automatically or by DMX synchronized with music, and turn any room into a dance floor. The **PAR Spotlight** uses 12 ultra-bright 3W diodes with LED technology with 36w power.

#### **Product description:**

36W LED Mini PAR Spotlight MONTANA RGB + White - DMX

Thanks to its integrated microphone, it can work synchronized with the music, and turn any room into a dance floor.

For the more professional, the 36w LED PAR Spotlight has a DMX connection to be controlled from a controller, or synchronized with other devices. And with its robust construction, you are assured many hours of operation.

#### Features:

- Configuration: by control panel with LED display
- DMX: 6 channels Manual / automatic / slave
- · Rhythm of music
- 36W LED Configuration: 12x3 W (3 red, 3 green, 3 blue and 3 white)
  Opening: 20°.
- Custom color settings from the display