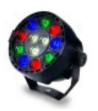

## 36W LED Mini PAR Spotlight MONTANA RGB + White -**DMX**

#### **Technical specifications:**

REFERENCE: 7913 Rated Power: 36w

Nominal Voltage: 85V-265V

Colour: RGB

Construction Material: Aluminiun+PC

Number & Type of LEDs: 12X3W LED (3 RED -3 GREN -3 BLUE-3 WHITE)

#### **Product short description:**

LED luminaire only 12cm diameter for shows that can operate manually, automatically or by DMX synchronized with music, and turn any room into a dance floor. The **PAR Spotlight** uses 12 ultra-bright 3W diodes with LED technology with 36w power.

#### **Product description:**

36W LED Mini PAR Spotlight MONTANA RGB + White - DMX

Thanks to its integrated microphone, it can work synchronized with the music, and turn any room into a dance floor.

For the more professional, the 36w LED PAR Spotlight has a DMX connection to be controlled from a controller, or synchronized with other devices. And with its robust construction, you are assured many hours of operation.