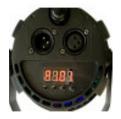

#### Features:

- Configuration: by control panel with LED display
- DMX: 6 channels Manual / automatic / slave
- · Rhythm of music
- 36W LED Configuration: 12x3 W (3 red, 3 green, 3 blue and 3 white)
  Opening: 20°.
- Custom color settings from the display