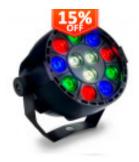

## 36W LED Mini PAR Spotlight MONTANA RGB + White -**DMX**

#### **Product short description:**

LED luminaire only 12cm diameter for shows that can operate manually, automatically or by DMX synchronized with music, and turn any room into a dance floor. The **PAR Spotlight** uses 12 ultra-bright 3W diodes with LED technology with 36w power.

#### **Product description:**

36W LED Mini PAR Spotlight MONTANA RGB + White - DMX

Thanks to its integrated microphone, it can work synchronized with the music, and turn any room into a dance floor.

For the more professional, the 36w LED PAR Spotlight has a DMX connection to be controlled from a controller, or synchronized with other devices. And with its robust construction, you are assured many hours of operation.

#### Features:

- Configuration: by control panel with LED display
- DMX: 6 channels Manual / automatic / slave
- · Rhythm of music
- 36W LED Configuration: 12x3 W (3 red, 3 green, 3 blue and 3 white)
  Opening: 20°.
- Custom color settings from the display