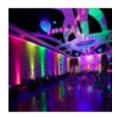

#### Applications of the 36W LED Mini PAR Spotlight MONTANA RGB + White

- · Discotheques
- Fairs
- Pubs
- Ballrooms
- Scenarios

Mini Par Montana 36w RGB, provides the best effect in lighting with different colors for different types of events.