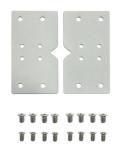

#### **Product short description:**

With this support you can join the MAGNUM modules in parallel. Making a combination of support and modules you can create LED spotlights and projectors from 50W onwards.

#### **Product description:**

With this support you can join the MAGNUM modules in parallel. Making a combination of support and modules you can create LED spotlights and projectors from 50W onwards.