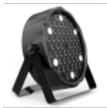

#### **Product description:**

LED PAR 54W AUSTIN RGBW DMX Spotlight

The LED PAR 54W AUSTIN RGBW DMX Spotlight features a sleek design and is equipped with a high-quality, sturdy, and compact ABS housing.

It has 3-pin XLR inputs and outputs for DMX signal.

The LED PAR 54W AUSTIN RGBW DMX Spotlight includes a multifunctional aluminum bracket that offers a wide variety of mounting options.

The 54 high-brightness 1W LEDs allow for a wide range of RGBW colors.