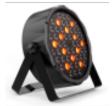

## 54W LED Spotlight LED PAR AUSTIN RGBW DMX

#### **Product description:**

LED PAR 54W AUSTIN RGBW DMX Spotlight

The LED PAR 54W AUSTIN RGBW DMX Spotlight features a sleek design and is equipped with a high-quality, sturdy, and compact ABS housing.

#### Features:

- 54 LEDs of 1W: 54W
- · Angle: 24°
- DMX Input: 3-pin male XLR
  DMX Output: 3-pin female XLR

- DMX Mode: 8 channels
  Functions: DMX512, master-slave, sound activation
- · Indication: Backlit display