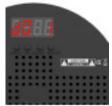

With a projection angle of 24° and a high illumination level of 28.000 lux.

The AUSTIN 54W offers 2 DMX modes with numerous built-in functions and programs, and it also features a built-in microphone for sound activation. It operates in master, slave, and standalone modes to the rhythm of the music, and the illuminated screen allows for easy adjustments with the 4 buttons. It has professional connectivity with 3-pin XLR DMX input and output.

#### Features:

- 54 LEDs of 1W: 54W
- · Angle: 24°
- DMX Input: 3-pin male XLR
  DMX Output: 3-pin female XLR

- DMX Mode: 8 channels
  Functions: DMX512, master-slave, sound activation
- · Indication: Backlit display