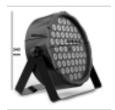

#### **Product description:**

LED PAR 54W AUSTIN RGBW DMX Spotlight

The LED PAR 54W AUSTIN RGBW DMX Spotlight features a sleek design and is equipped with a high-quality, sturdy, and compact ABS housing.

It has 3-pin XLR inputs and outputs for DMX signal.

The LED PAR 54W AUSTIN RGBW DMX Spotlight includes a multifunctional aluminum bracket that offers a wide variety of mounting options.

The 54 high-brightness 1W LEDs allow for a wide range of RGBW colors.