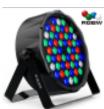

## 54W LED Spotlight LED PAR AUSTIN RGBW DMX

#### **Product short description:**

**54W PROFESSIONAL AUSTIN RGBW LED** spotlight for shows that can be operated manually, automatically or by DMX synchronized with the music. The luminaire uses 54 1W high brightness LEDs with 54W power. XLR 3-pin inputs and outputs.

#### **Product description:**

LED PAR 54W AUSTIN RGBW DMX Spotlight

The LED PAR 54W AUSTIN RGBW DMX Spotlight features a sleek design and is equipped with a high-quality, sturdy, and compact ABS housing.

It has 3-pin XLR inputs and outputs for DMX signal.

The LED PAR 54W AUSTIN RGBW DMX Spotlight includes a multifunctional aluminum bracket that offers a wide variety of mounting options.

The 54 high-brightness 1W LEDs allow for a wide range of RGBW colors.