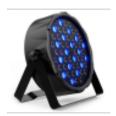

#### **Product description:**

LED PAR 54W AUSTIN RGBW DMX Spotlight

The LED PAR 54W AUSTIN RGBW DMX Spotlight features a sleek design and is equipped with a high-quality, sturdy, and compact ABS housing.

It has 3-pin XLR inputs and outputs for DMX signal.

The LED PAR 54W AUSTIN RGBW DMX Spotlight includes a multifunctional aluminum bracket that offers a wide variety of mounting options.

The 54 high-brightness 1W LEDs allow for a wide range of RGBW colors.

#### Features:

- 54 LEDs of 1W: 54W
- · Angle: 24°
- DMX Input: 3-pin male XLR
  DMX Output: 3-pin female XLR

- DMX Mode: 8 channels
  Functions: DMX512, master-slave, sound activation
- · Indication: Backlit display