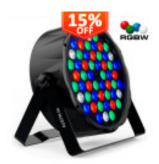

## 54W LED Spotlight LED PAR AUSTIN RGBW DMX

#### **Product short description:**

**54W PROFESSIONAL AUSTIN RGBW LED** spotlight for shows that can be operated manually, automatically or by DMX synchronized with the music. The luminaire uses 54 1W high brightness LEDs with 54W power. XLR 3-pin inputs and outputs.

#### **Product description:**

LED PAR 54W AUSTIN RGBW DMX Spotlight

The LED PAR 54W AUSTIN RGBW DMX Spotlight features a sleek design and is equipped with a high-quality, sturdy, and compact ABS housing.

#### Features:

- 54 LEDs of 1W: 54W
- · Angle: 24°
- DMX Input: 3-pin male XLR
  DMX Output: 3-pin female XLR

- DMX Mode: 8 channels
  Functions: DMX512, master-slave, sound activation
- · Indication: Backlit display