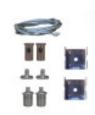

#### **Technical specifications:**

REFERENCE: PA2PRO

Construction Material: Aluminiun+PC

Certifications: CE - ROHS

Dimensions (mm): 75mm x 50mm x 2m.

Accesorios y Complementos: Steel cable for hanging: 1 meter