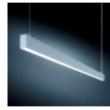

#### **Product short description:**

Aluminum profile DOUBLE LIGHT perfect to make CONTINUOUS LINEAR pendants, with translucent lid and with a large amount of aluminum for greater heat dissipation. It incorporates the accessories of covers and terminals. Perfect for our 24v power can LED strips. It includes the end terminals.

### **Product description:**

Aluminum profile DOUBLE LIGHT perfect to make CONTINUOUS LINEAR pendants, with translucent lid and with a large amount of aluminum for greater heat dissipation. It incorporates the accessories of covers and terminals. Perfect for our 24v power can LED strips. It includes the end terminals.