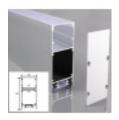

#### **Technical specifications:**

REFERENCE: PA2PRO

Construction Material: Aluminiun+PC

Certifications: CE - ROHS

Dimensions (mm): 75mm x 50mm x 2m.

Accesorios y Complementos: Steel cable for hanging: 1 meter

#### **Product short description:**

Aluminum profile DOUBLE LIGHT perfect to make CONTINUOUS LINEAR pendants, with translucent lid and with a large amount of aluminum for greater heat dissipation. It incorporates the accessories of covers and terminals. Perfect for our 24v power can LED strips. It includes the end terminals.

### **Product description:**

Aluminum profile DOUBLE LIGHT perfect to make CONTINUOUS LINEAR pendants, with translucent lid and with a large amount of aluminum for greater heat dissipation. It incorporates the accessories of covers and terminals. Perfect for our 24v power can LED strips. It includes the end terminals.