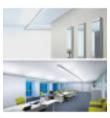

#### **Product short description:**

Aluminum profile DOUBLE LIGHT perfect to make CONTINUOUS LINEAR pendants, with translucent lid and with a large amount of aluminum for greater heat dissipation. It incorporates the accessories of covers and terminals. Perfect for our 24v power can LED strips. It includes the end terminals.

### **Product description:**

Aluminum profile DOUBLE LIGHT perfect to make CONTINUOUS LINEAR pendants, with translucent lid and with a large amount of aluminum for greater heat dissipation. It incorporates the accessories of covers and terminals. Perfect for our 24v power can LED strips. It includes the end terminals.