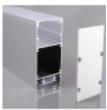

#### **Technical specifications:**

REFERENCE: PA2PRO

Construction Material: Aluminiun+PC

Certifications: CE - ROHS

Dimensions (mm): 75mm x 50mm x 2m.

Accesorios y Complementos: Steel cable for hanging: 1 meter

#### **Product short description:**

Aluminum profile DOUBLE LIGHT perfect to make CONTINUOUS LINEAR pendants, with translucent lid and with a large amount of aluminum for greater heat dissipation. It incorporates the accessories of covers and terminals. Perfect for our 24v power can LED strips. It includes the end terminals.

### **Product description:**

Aluminum profile DOUBLE LIGHT perfect to make CONTINUOUS LINEAR pendants, with translucent lid and with a large amount of aluminum for greater heat dissipation. It incorporates the accessories of covers and terminals. Perfect for our 24v power can LED strips. It includes the end terminals.