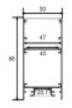

#### **Technical specifications:**

REFERENCE: PA2PRO

Construction Material: Aluminiun+PC

Certifications: CE - ROHS

Dimensions (mm): 75mm x 50mm x 2m.

Accesorios y Complementos: Steel cable for hanging: 1 meter