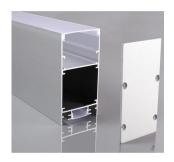

#### **Technical specifications:**

REFERENCE: PA2PRO

Construction Material: Aluminiun+PC

Certifications: CE - ROHS

Dimensions (mm): 75mm x 50mm x 2m.

Accesorios y Complementos: Steel cable for hanging: 1 meter

#### **Product short description:**

Aluminum profile DOUBLE LIGHT perfect to make CONTINUOUS LINEAR pendants, with translucent lid and with a large amount of aluminum for greater heat dissipation. It incorporates the accessories of covers and terminals. Perfect for our 24v power can LED strips. It includes the end terminals.

### **Product description:**

Aluminum profile DOUBLE LIGHT perfect to make CONTINUOUS LINEAR pendants, with translucent lid and with a large amount of aluminum for greater heat dissipation. It incorporates the accessories of covers and terminals. Perfect for our 24v power can LED strips. It includes the end terminals.