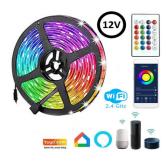

#### **Product short description:**

The SMART WIFI LED Strip of 24W 12V and 5 meters long has a color selection function RGB + White CCT (Warm White, Neutral White, Cold White), it is easily programmed through:

- Manual control knob.
- IWIIK and / or TUYA free app.
- By voice with Google Home and Alexa.

Create truly unique environments in your home.

# **Product description:**

24W 12V SMART WiFi RGB+CCT LED Strip - Dimmable

The **24W 12V LED strip** and 5 meters long **SMART WIFI**, this device offers the possibility to adjust both the color of each diode of the strip (**RGB**) as well as the brightness of this and its color temperature, being possible to adjust from warm colors (2700K) to colder colors (6500K) thus adapting to the needs of all users. Group it with other SMART devices and create unique moments in your home.

It is fully **compatible** with **Amazon Alexa, Google Home** and Smart life as well as IOS and Android operating systems. Its implementation is very simple and intuitive through our free IWIIK or TUYA app. You can find it in our web www.iwiik.com and in the market place **Apple Store and Google Play.** 