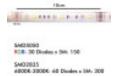

#### **Technical specifications:**

REFERENCE: IWWCTLRGB Rated Power : 24W (5m.) Nominal Voltage: 220-240V

Colour: RGB+CCT

CRI - Chromatic Rendiment Index: 80

Construction Material: PCB

Number & Type of LEDs: SMD5050 (RGB) + SMD2835(3000K-6000K)

Beam Angle (º): 120º Certifications: CE - ROHS IP : IP65-Outdoor

Diode Life Expectancy (H): 30.000 Dimensions (mm): 5m.x12mm Frequency (Hz): 50/60Hz On/Off Cycles: 100.000 Starting Time (s): 0,2s

Other Information: Total 90 Leds/M - RGB: 30Led/M. - 6000K+3000K: 60Led/M.