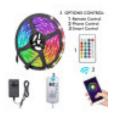

- Manual control knob.
- IWIIK and / or TUYA free app.
- By voice with Google Home and Alexa.

Create truly unique environments in your home.

And if you want to change color instantly, you can also use its manual controller included in the pack.

 $Transform\ your\ home\ into\ a\ smart\ one\ thanks\ to\ the\ IWIIK\ Smart\ WIFI\ products\ that\ you\ can\ find\ in\ our\ online\ store.$ 