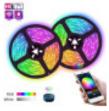

# Pack 24W 12V SMART WiFi RGB+CCT LED Strip + Remote Control - Dimmable - SMD5050

#### **Product short description:**

The SMART WIFI LED Strip of 24W 12V and 5 meters long has a color selection function RGB + White CCT (Warm White, Neutral White, Cold White), it is easily programmed through:

# **Product description:**

24W 12V SMART WiFi RGB+CCT LED Strip - Dimmable

The **24W 12V LED strip** and 5 meters long **SMART WIFI**, this device offers the possibility to adjust both the color of each diode of the strip (**RGB**) as well as the brightness of this and its color temperature, being possible to adjust from warm colors (2700K) to colder colors (6500K) thus adapting to the needs of all users. Group it with other SMART devices and create unique moments in your home.