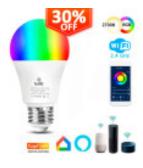

#### **Product short description:**

The 10W SMART Wifi A60 LED bulb for E27 socket, has RGB + White colour selection function, controllable by mobile application via WIFI connection or through Google Home and Alexa.

#### 10W SMART Wifi RGB+CCT LED Bulb

The 10W SMART WIFI LED bulb, this device offers the possibility to adjust both the color of each diode (RGB) as well as the brightness of this and its color temperature, being possible to adjust from warm colors (2700K) to colder colors (6500K) thus adapting to the needs of all users. Group it with other SMART devices and create unique moments in your home.

It is fully compatible with Amazon Alexa, Google Home and Smart life as well as IOs and Android operating systems. Its implementation is very simple and intuitive through our free IWIIK or TUYA app.

Transform your home into a smart one thanks to the IWIIK Smart WIFI products that you can find in our online store.