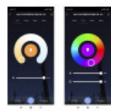

#### 10W SMART Wifi RGB+CCT LED Bulb

The 10W SMART WIFI LED bulb, this device offers the possibility to adjust both the color of each diode (RGB) as well as the brightness of this and its color temperature, being possible to adjust from warm colors (2700K) to colder colors (6500K) thus adapting to the needs of all users. Group it with other SMART devices and create unique moments in your home.