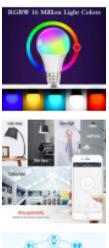

#### **Product short description:**

The 10W SMART Wifi A60 LED bulb for E27 socket, has RGB + White colour selection function, controllable by mobile application via WIFI connection or through Google Home and Alexa.

#### 10W SMART Wifi RGB+CCT LED Bulb

The 10W SMART WIFI LED bulb, this device offers the possibility to adjust both the color of each diode (RGB) as well as the brightness of this and its color temperature, being possible to adjust from warm colors (2700K) to colder colors (6500K) thus adapting to the needs of all users. Group it with other SMART devices and create unique moments in your home.

It is fully compatible with Amazon Alexa, Google Home and Smart life as well as IOs and Android operating systems. Its implementation is very simple and intuitive through our free IWIIK or TUYA app.

Transform your home into a smart one thanks to the IWIIK Smart WIFI products that you can find in our online store.