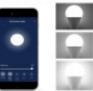

#### 10W SMART Wifi RGB+CCT LED Bulb

The 10W SMART WIFI LED bulb, this device offers the possibility to adjust both the color of each diode (RGB) as well as the brightness of this and its color temperature, being possible to adjust from warm colors (2700K) to colder colors (6500K) thus adapting to the needs of all users. Group it with other SMART devices and create unique moments in your home.