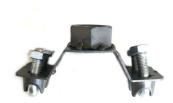

## **Product short description:**

With this universal bracket with 3,4" thread you can put the FISHER street lamp on suspension on cables. The cable holder allows you to adapt the LED street light to your installation so that you can hang the product.

### **Product description:**

Support for hanging on street lamp cable FISHER

With this LED streetlight accessory you can hang the streetlight over suspended cables.

The cable holder is made of steel, and comes with a 3.4" thread.

To install Street Lighting Fixtures from our Online Store remove the screws incorporated in the bracket, insert the Luminaire and fix it to the support cable using the screws incorporated in the product itself.