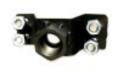

## **Product short description:**

With this universal bracket with 3,4" thread you can put the FISHER street lamp on suspension on cables. The cable holder allows you to adapt the LED street light to your installation so that you can hang the product.

### **Product description:**

Support for hanging on street lamp cable FISHER

With this LED streetlight accessory you can hang the streetlight over suspended cables.

The cable holder is made of steel, and comes with a 3.4" thread.

To install Street Lighting Fixtures from our Online Store remove the screws incorporated in the bracket, insert the Luminaire and fix it to the support cable using the screws incorporated in the product itself.