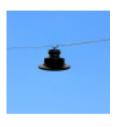

## **Product short description:**

With this universal bracket with 3,4" thread you can put the FISHER street lamp on suspension on cables. The cable holder allows you to adapt the LED street light to your installation so that you can hang the product.

### **Product description:**

Support for hanging on street lamp cable FISHER

With this LED streetlight accessory you can hang the streetlight over suspended cables.

The cable holder is made of steel, and comes with a 3.4" thread.