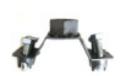

### **Technical specifications:**

REFERENCE: SPC01

Construction Material: Steel + Polyurethane enamel

Certifications: CE - ROHS IP : IP65-Outdoor

Dimensions (mm): Ø70mm -Hole Ø64mm -3,4"

Warranty Years: 2

## **Product short description:**

With this universal bracket with 3,4" thread you can put the FISHER street lamp on suspension on cables. The cable holder allows you to adapt the LED street light to your installation so that you can hang the product.

### **Product description:**

Support for hanging on street lamp cable FISHER

With this LED streetlight accessory you can hang the streetlight over suspended cables.

The cable holder is made of steel, and comes with a 3.4" thread.

To install Street Lighting Fixtures from our Online Store remove the screws incorporated in the bracket, insert the Luminaire and fix it to the support cable using the screws incorporated in the product itself.