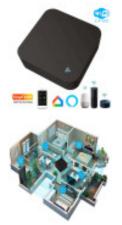

#### **Product short description:**

Control of SMART WIFI infrared devices by voice with Google Home and/or Alexa. Manage your TV, air conditioning, fan, HIFI equipment, etc..., in short, any product that has an infrared remote control.

#### **Product description:**

With the infrared sensor you can control any electrical device with a remote control. Through our TUYA mobile application that you can find in our Apple Store and Google play, compatible with the IOS and Android operating systems.

Configure and program, wherever you are, the on and / or off times of your compatible electrical appliances, saving energy and making your life easier and more comfortable!

Full compatibility with Amazon Alexa, Google Home and Smart life products.

 $Transform\ your\ home\ into\ a\ smart\ one\ thanks\ to\ the\ Smart\ WiFi\ products\ that\ you\ can\ find\ in\ our\ store.$ 

The configuration and operation is very simple and intuitive, is done through the IWIIK application that is available for iOS and Android operating systems. This can be downloaded from the App Store and Google Play respectively.