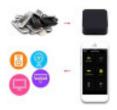

#### **Product short description:**

Control of SMART WIFI infrared devices by voice with Google Home and/or Alexa. Manage your TV, air conditioning, fan, HIFI equipment, etc..., in short, any product that has an infrared remote control.

#### **Product description:**

With the infrared sensor you can control any electrical device with a remote control. Through our TUYA mobile application that you can find in our Apple Store and Google play, compatible with the IOS and Android operating systems.

Configure and program, wherever you are, the on and / or off times of your compatible electrical appliances, saving energy and making your life easier and more comfortable!

Full compatibility with Amazon Alexa, Google Home and Smart life products.

 $Transform\ your\ home\ into\ a\ smart\ one\ thanks\ to\ the\ Smart\ WiFi\ products\ that\ you\ can\ find\ in\ our\ store.$ 

The configuration and operation is very simple and intuitive, is done through the IWIIK application that is available for iOS and Android operating systems. This can be downloaded from the App Store and Google Play respectively.