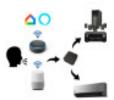

#### **Product short description:**

Control of SMART WIFI infrared devices by voice with Google Home and/or Alexa. Manage your TV, air conditioning, fan, HIFI equipment, etc..., in short, any product that has an infrared remote control.

#### **Product description:**

With the infrared sensor you can control any electrical device with a remote control. Through our TUYA mobile application that you can find in our Apple Store and Google play, compatible with the IOS and Android operating systems.