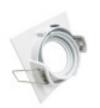

e Frame Square for LED MR16 GU10

Square Frame for LED dichroic, both MR16 and GU10, is designed to get an attractive and refined decoration, thanks to its adjustable shape can create very exclusive environments. All its material is made with a white finish, which makes this ring a very resistant product so it has a great durability, makes it a stainless frame.

It is ideal for home spaces such as the kitchen, bathroom, porches and also in offices, hypermarkets, or any event area where you need to recreate select environments.

At FactorLED we ensure that our products have a QUALITY guarantee and offer all the necessary elements for DISTRIBUTION, IMPORT or WHOLESALE, including the technical specifications of each LED product.

### Additional images:













# **Technical Datasheet**