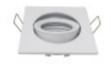

## Frame Square adjustable for LED MR16 GU10 - 84mm -Aluminium

#### **Product short description:**

**Square Adjustable Aluminium frame** with white finish, elegant and exclusive design. Recommended for dichroic **lamps GU10** or **MR16**. It is perfect for a new building or to change the spotlights.

#### **Product description:**

Adjustable Frame Square for LED MR16 GU10

Square Frame for LED dichroic, both MR16 and GU10, is designed to get an attractive and refined decoration, thanks to its adjustable shape can create very exclusive environments. All its material is made with a white finish, which makes this ring a very resistant product so it has a great durability, makes it a stainless frame.