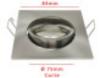

#### **Technical specifications:**

REFERENCE: 90714 Construction Material: Aluminium Certifications: CE IP : IP20 Dimensions (mm): 84x84mm Cut-out Size (mm): Ø75mm