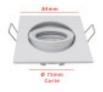

#### **Technical specifications:**

REFERENCE: 90714 Construction Material: Aluminium Certifications: CE IP : IP20 Dimensions (mm): 84x84mm Cut-out Size (mm): Ø75mm