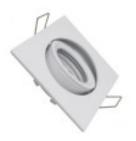

## Frame Square adjustable for LED MR16 GU10 - 84mm -Aluminium

#### **Product short description:**

**Square Adjustable Aluminium frame** with white finish, elegant and exclusive design. Recommended for dichroic **lamps GU10** or **MR16**. It is perfect for a new building or to change the spotlights.

#### **Product description:**

Adjustable Frame Square for LED MR16 GU10

Square Frame for LED dichroic, both MR16 and GU10, is designed to get an attractive and refined decoration, thanks to its adjustable shape can create very exclusive environments. All its material is made with a white finish, which makes this ring a very resistant product so it has a great durability, makes it a stainless frame.