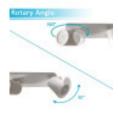

s, living rooms, hotel rooms or for domestic use. Finished in white colour.

#### **Product description:**

Ceiling light White for 3x GU10

The Ceiling Light has a design that combines perfectly, creating elegant and modern environments, while warm and welcoming.

Perfect for indoor use thanks to its IP20.

Our ceiling light made of **aluminium** with a **white** finish has 3 GU10 sockets so you can put the power you want.

Thanks to LED technology you can save up to 80% on your electricity bill.

Uses of the White Ceiling Light for  $3x \; GU10$ 

- Rooms
- Corridors • Domestic use

In Factorled we assure that our products have a QUALITY guarantee and offer all the necessary elements for DISTRIBUTION, IMPORT or WHOLESALE, including the technical data sheet of

## **Additional images:**













# **Technical Datasheet**