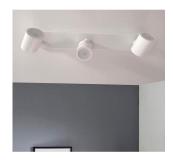

#### **Product short description:**

Ceiling light with white aluminium finish. Elegant, modern and minimalist design. It is ideal for lighting corridors, living rooms, hotel rooms or for domestic use. Finished in white colour.

#### **Product description:**

Ceiling light White for 3x GU10

The Ceiling Light has a design that combines perfectly, creating elegant and modern environments, while warm and welcoming.

Perfect for indoor use thanks to its IP20.

Our ceiling light made of **aluminium** with a **white** finish has 3 GU10 sockets so you can put the power you want.

Thanks to LED technology you can save up to 80% on your electricity bill.

Uses of the White Ceiling Light for  $3x \; GU10$ 