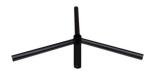

# 3 arm steel crosshead

#### **Product short description:**

Steel tube crosshead for three luminaires or spotlights. Can be installed on poles, columns and LED street lights

#### **Product description:**

3 arm steel crosshead

The 3-arm cross is made of steel tube. You have the possibility of choosing the finish in different diameters (on request). Polyester powder coating, electrostatically sprayed and oven sublimated. Resistant to corrosion. Its standard colour is black but it can be painted in any colour from the RAL chart (on request)