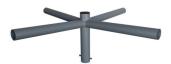

#### **Product short description:**

Steel tube crosshead for four luminaires or spotlights. Can be installed on poles, columns and LED street lights

#### **Product description:**

4 arm steel crosshead

The 4-arm cross is made of steel tube. You have the possibility of choosing the finish in different diameters (on request). Polyester powder coating, electrostatically sprayed and oven sublimated. Resistant to corrosion. Its standard colour is black but it can be painted in any colour from the RAL chart (on request)