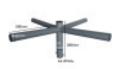

#### **Technical specifications:**

REFERENCE: CRUCETA4B Construction Material: Steel Certifications: CE - ROHS

Dimensions (mm): 4x500XH300mm Other Information: ØHole Tube 60-64

Warranty Years: 2