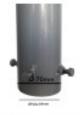

#### **Technical specifications:**

REFERENCE: CRUCETA4B Construction Material: Steel Certifications: CE - ROHS

Dimensions (mm): 4x500XH300mm Other Information: ØHole Tube 60-64

Warranty Years: 2

#### **Product short description:**

Steel tube crosshead for four luminaires or spotlights. Can be installed on poles, columns and LED street lights

#### **Product description:**

4 arm steel crosshead

The 4-arm cross is made of steel tube. You have the possibility of choosing the finish in different diameters (on request). Polyester powder coating, electrostatically sprayed and oven sublimated. Resistant to corrosion. Its standard colour is black but it can be painted in any colour from the RAL chart (on request)