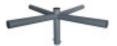

# 4 Arm Steel Crosshead

#### **Product short description:**

Steel tube crosshead for four luminaires or spotlights. Can be installed on poles, columns and LED street lights

#### **Product description:**

4 arm steel crosshead

The 4-arm cross is made of steel tube. You have the possibility of choosing the finish in different diameters (on request). Polyester powder coating, electrostatically sprayed and oven sublimated. Resistant to corrosion. Its standard colour is black but it can be painted in any colour from the RAL chart (on request)