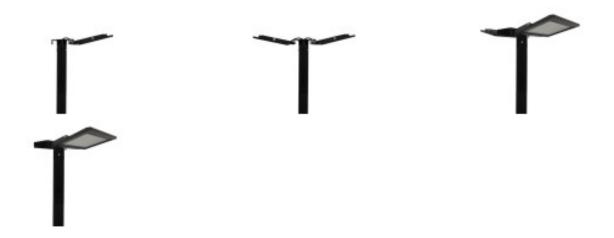

#### **Product description:**

Holder for 1 or 2 spotlights for public lighting column

Holder for LED projectors. With this support, you can conveniently place one or two projectors.

It has a modern design

It is made of steel, with polyure than e oven paint, prepared to with stand difficult weather conditions, such as rain, wind, sun...

Uses of the Holder for 1 or 2 spotlights for public lighting column

- Parking
- Gardens
- Public street lighting
- Private areas