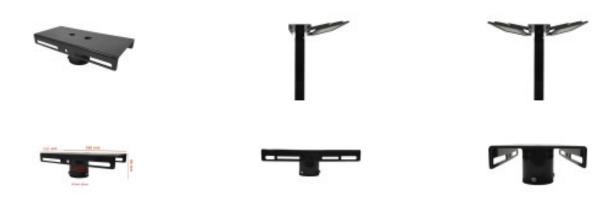

#### **Technical specifications:**

REFERENCE: SPF100 Construction Material: Steel

Certifications: CE

Dimensions (mm): 132x280xH80 Other Information: ØHole 63mm

#### **Product short description:**

**Support** designed to place 1 or 2 LED spotlights on a public lighting column. Made of steel. Highly resistant polyurethane baked-onpaint. Perfect for lighting large areas.

#### **Product description:**

Holder for 1 or 2 spotlights for public lighting column

Holder for LED projectors. With this support, you can conveniently place one or two projectors.

It has a modern design

It is made of steel, with polyure than e oven paint, prepared to with stand difficult weather conditions, such as rain, wind, sun...

Uses of the Holder for 1 or 2 spotlights for public lighting column

- Parking
- Gardens
- Public street lighting
- Private areas