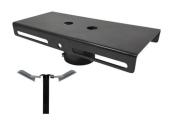

#### **Product short description:**

**Support** designed to place 1 or 2 LED spotlights on a public lighting column. Made of steel. Highly resistant polyurethane baked-onpaint. Perfect for lighting large areas.

#### **Product description:**

Holder for 1 or 2 spotlights for public lighting column

Holder for LED projectors. With this support, you can conveniently place one or two projectors.

It has a modern design

It is made of steel, with polyure than e oven paint, prepared to with stand difficult weather conditions, such as rain, wind, sun...

Uses of the Holder for 1 or 2 spotlights for public lighting column

- Parking
- Gardens
- Public street lighting
- Private areas