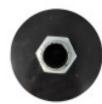

#### **Technical specifications:**

REFERENCE: SPM9CM

Construction Material: Steel + Polyurethane enamel

Certifications: CE - ROHS IP: IP65-Outdoor

Dimensions (mm): Ø90mm -Hole Ø84mm -3,4"

Warranty Years: 2

### **Product short description:**

With this  ${\bf universal\ support\ }$  you can adapt the public LED lighting to your installation. Adapter fitting and nut, outer diameter of 90 mm steel tube. 84mm interior hollow.

#### **Product description:**

Coupling bracket for LED lamppost - 90mm

Coupling bracket for LED lamppost - 90mm. With this bracket you can comfortably position the lamppost.

It has a modern design

It is made of steel, with polyurethane oven paint, prepared to withstand difficult weather conditions, such as rain, wind, sun...