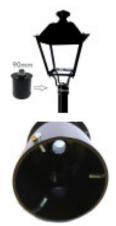

### **Product short description:**

With this  ${\bf universal\ support\ }$  you can adapt the public LED lighting to your installation. Adapter fitting and nut, outer diameter of 90 mm steel tube. 84mm interior hollow.

Uses of LED Streetlight Pole Coupling Bracket - 90mm

- Parking
- Gardens
- Public street lightingPrivate areas

In FactorLED we commit ourselves to the QUALITY of our products and to offer the necessary elements for the DISTRIBUTION, IMPORT or WHOLESALE, including the technical card of each LED product.