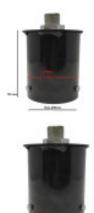

#### **Technical specifications:**

REFERENCE: SPM9CM

Construction Material: Steel + Polyurethane enamel

Certifications: CE - ROHS IP: IP65-Outdoor

Dimensions (mm): Ø90mm -Hole Ø84mm -3,4"

Warranty Years: 2

### **Product short description:**

With this  ${\bf universal\ support\ }$  you can adapt the public LED lighting to your installation. Adapter fitting and nut, outer diameter of 90 mm steel tube. 84mm interior hollow.