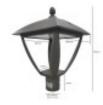

### **Product description:**

LED Street light 10W - 100W VILLA Philips Driver Programmable

The 100W NEW VILLA LED street light with PHILIPS PROGRAMMABLE DRIVER is the new high design range in cast aluminum.

Made of cast aluminum, the luminaire is perfect to give great resistance for a long period of time, it is protected against oxidation or corrosion, even facing the extreme temperatures that occur both in summer and winter.

Its quick opening system ensures easy access if necessary

Its degree of protection IP65 protects the product against the ingress of dust as well as resisting splashes of any type of liquids from any type of angle and a distance that is not less than 3 meters, so its outdoor assembly is perfect.