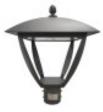

### **Product description:**

LED Street light 10W - 100W VILLA Philips Driver Programmable

The 100W NEW VILLA LED street light with PHILIPS PROGRAMMABLE DRIVER is the new high design range in cast aluminum.

Made of cast aluminum, the luminaire is perfect to give great resistance for a long period of time, it is protected against oxidation or corrosion, even facing the extreme temperatures that occur both in summer and winter.