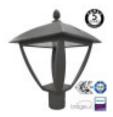

### **Product description:**

LED Street light 10W - 100W VILLA Philips Driver Programmable

The 100W NEW VILLA LED street light with PHILIPS PROGRAMMABLE DRIVER is the new high design range in cast aluminum.

Its installation and assembly is done in a simple way, what stands out most is its LED Module that has the Bridgelux SMD 5050 diode with 12 cores, with which a powerful illumination without glare is guaranteed.