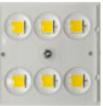

Luminosity-Lm: 15000

Number & Type of LEDs: SMD 5050-12D BRIDGELUX CHIP 2240 BXCD DS-C47

Beam Angle ( $^{\circ}$ ):  $120^{\circ}$  x  $50^{\circ}$ 

Luminous diodo LED (Lm/W): 240Lm/W Luminous Efficiency (Lm/W): 150Lm/W Certifications: CE-RoSH-TÜV-ENEC

Its installation and assembly is done in a simple way, what stands out most is its LED Module that has the Bridgelux SMD 5050 diode with 12 cores, with which a powerful illumination without glare is guaranteed.