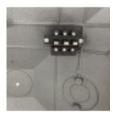

Its installation and assembly is done in a simple way, what stands out most is its LED Module that has the Bridgelux SMD 5050 diode with 12 cores, with which a powerful illumination without glare is guaranteed.