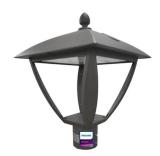

### **Product description:**

LED Street light 10W - 100W VILLA Philips Driver Programmable

The 100W NEW VILLA LED street light with PHILIPS PROGRAMMABLE DRIVER is the new high design range in cast aluminum.

Its installation and assembly is done in a simple way, what stands out most is its LED Module that has the Bridgelux SMD 5050 diode with 12 cores, with which a powerful illumination without glare is guaranteed.