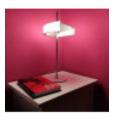

#### **Product description:**

RIBE Table Lamp 12W

The RIBE Table Lamp 12W has a simple design which gives a modern touch to the place. The light emitted by this table lamp is 3000K.

If you are looking for a modern table lamp that immediately catches the eye, this RIBE Table Lamp is exactly what you need! The white finish gives it a timeless touch.

#### Additional images: