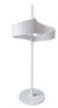

he RIBE 12W Table Lamp combines a unique and elegant design with top quality finishes. This type of design lamps allow us to give that elegant and simple touch that will bring personality to any space, making it unique.

#### **Product description:**

RIBE Table Lamp 12W

The RIBE Table Lamp 12W has a simple design which gives a modern touch to the place. The light emitted by this table lamp is 3000K.

If you are looking for a modern table lamp that immediately catches the eye, this RIBE Table Lamp is exactly what you need! The white finish gives it a timeless touch.

At FactorLED we are committed to the QUALITY of our products and offer the necessary elements for DISTRIBUTION, IMPORT or WHOLESALE, including the technical data sheet of each LED product.

#### Additional images: