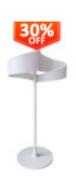

## RIBE table lamp 12W

#### **Product short description:**

The RIBE 12W Table Lamp combines a unique and elegant design with top quality finishes. This type of design lamps allow us to give that elegant and simple touch that will bring personality to any space, making it unique.

#### **Product description:**

RIBE Table Lamp 12W

The RIBE Table Lamp 12W has a simple design which gives a modern touch to the place. The light emitted by this table lamp is 3000K.

If you are looking for a modern table lamp that immediately catches the eye, this RIBE Table Lamp is exactly what you need! The white finish gives it a timeless touch.