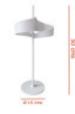

## RIBE table lamp 12W

#### Technical specifications:

REFERENCE: 8223 Rated Power : 12w Nominal Voltage: 85V-265V Colour: 3000K CRI - Chromatic Rendiment Index: 85 Construction Material: Aluminium Number & Type of LEDs: SMD 2835 Luminous Efficiency (Lm/W): 140Lm/W IP : IP20 Energy Rating (2021-UE-2019/2015): A+ Warranty Years: 3

#### **Product short description:**

The RIBE 12W Table Lamp combines a unique and elegant design with top quality finishes. This type of design lamps allow us to give that elegant and simple touch that will bring personality to any space, making it unique.

#### **Product description:**

RIBE Table Lamp 12W

The RIBE Table Lamp 12W has a simple design which gives a modern touch to the place. The light emitted by this table lamp is 3000K.

If you are looking for a modern table lamp that immediately catches the eye, this RIBE Table Lamp is exactly what you need! The white finish gives it a timeless touch.