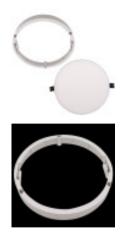

#### **Product short description:**

With our converter housing frame you can convert the QUASAR Downlight into a ceiling. It is white in color and is ideal to have a FRAMELESS ceiling (without frame).

#### **Product description:**

Frame Converter in Ceiling Light for Downlight - QUASAR 24W

Converter ring in ceiling with an elegant design, its use is for our Downlight - QUASAR -

Made of white thermoplastic to match our Quasar Blanco downlight model.