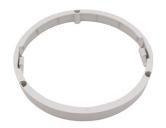

#### **Product short description:**

With our converter housing frame you can convert the QUASAR Downlight into a ceiling. It is white in color and is ideal to have a FRAMELESS ceiling (without frame).

#### **Product description:**

Frame Converter in Ceiling Light for Downlight - QUASAR 24W

Converter ring in ceiling with an elegant design, its use is for our Downlight - QUASAR -

Made of white thermoplastic to match our Quasar Blanco downlight model.