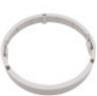

#### **Product short description:**

With our converter housing frame you can convert the QUASAR Downlight into a ceiling. It is white in color and is ideal to have a FRAMELESS ceiling (without frame).

#### **Product description:**

Frame Converter in Ceiling Light for Downlight - QUASAR 24W

Converter ring in ceiling with an elegant design, its use is for our Downlight - QUASAR -

Made of white thermoplastic to match our Quasar Blanco downlight model.