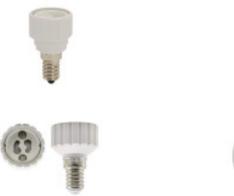

e: 3239

#### **Technical specifications:**

REFERENCE: 3239

Construction Material: Flame retardant thermoplastic

Base: E14-GU10 Certifications: CE - ROHS

IP: IP20

Dimensions (mm): Ø36mm \* H55mm

Warranty Years: 2

#### **Product short description:**

**Adapter** buffer with which you can **transform** your **E14** cover into **GU10**.

Its use is easy and safe.

Adapter for E14 to GU10 socket.

Heat resistant ceramic base.

Get it now in our online shop.

#### **Product description:**

With our white  ${\bf Adapter}$  Cap, you can go from an  ${\bf E14}$  cap to lamps with  ${\bf GU10}$  cap.

Its use is easy and safe.

Adapter for E14 to GU10 socket

Heat resistant ceramic base.

In **FactorLed** we assure you that our products have a quality guarantee.

### **Additional images:**