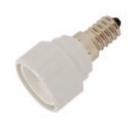

# Adapter cap E14-GU10

#### **Product short description:**

**Adapter** buffer with which you can **transform** your **E14** cover into **GU10**.

Its use is easy and safe.

Adapter for E14 to GU10 socket.

Heat resistant ceramic base.

#### **Product description:**

With our white  ${\bf Adapter}$  Cap, you can go from an  ${\bf E14}$  cap to lamps with  ${\bf GU10}$  cap.

Its use is easy and safe.

Adapter for E14 to GU10 socket

Heat resistant ceramic base.