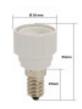

#### **Technical specifications:**

REFERENCE: 3239

Construction Material: Flame retardant thermoplastic

Base: E14-GU10 Certifications: CE - ROHS

IP: IP20

Dimensions (mm): Ø36mm \* H55mm

Warranty Years: 2

### **Additional images:**