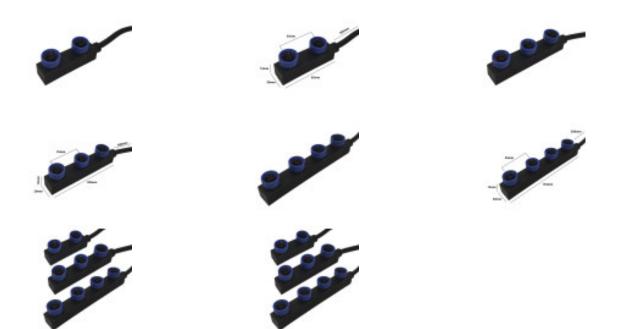

#### **Product short description:**

Watertight connector for outdoor use - IP65 - of electrical cables for cable connection for our Magnum DOB. Available in 2, 3 and 4 connections.

#### **Product description:**

Watertight connector for outdoor use - IP65 - of electrical cables for cable connection for our Magnum DOB. Available in 2, 3 and 4 connections.

### Additional images: