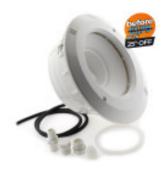

## **Product description:**

Housing PAR56 Recessed for LED Swimming Pool Spotlight

The **recessed housing** for **swimming pool** is specially designed to house a **PAR56 LED lamp.** It is made of high quality ABS which perfectly protects the connection terminals of the bulb and preserves its watertightness with its IP68 protection factor.

Each recessed housing for swimming pool comes with its trim, plugs and a metre of cable with polypropylene insulating sheath which is perfect for connecting the luminaire to the mains safely.

The cut-out dimensions for installation are Ø277x130mm.

\*PAR56 bulb not included.