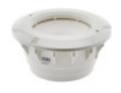

## **Product description:**

Housing PAR56 Recessed for LED Swimming Pool Spotlight

The **recessed housing** for **swimming pool** is specially designed to house a **PAR56 LED lamp.** It is made of high quality ABS which perfectly protects the connection terminals of the bulb and preserves its watertightness with its IP68 protection factor.

Each recessed housing for swimming pool comes with its trim, plugs and a metre of cable with polypropylene insulating sheath which is perfect for connecting the luminaire to the mains safely.

The cut-out dimensions for installation are Ø277x130mm.