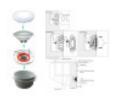

Each recessed housing for swimming pool comes with its trim, plugs and a metre of cable with polypropylene insulating sheath which is perfect for connecting the luminaire to the mains safely.

The cut-out dimensions for installation are Ø277x130mm.