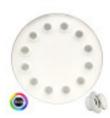

#### **Product short description:**

Recessed ABS housing for pool specially designed to accommodate one of our **36W PAR56 RGB LED Discs for pools or ponds.** 

Submersible RGB LED Bulb 36W PAR56 - DC12V - IP68 - Steel 316 - IMPACT RESISTANT - IK10- Pool