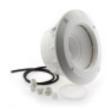

## **Product description:**

Housing PAR56 Recessed for LED Swimming Pool Spotlight

The **recessed housing** for **swimming pool** is specially designed to house a **PAR56 LED lamp.** It is made of high quality ABS which perfectly protects the connection terminals of the bulb and preserves its watertightness with its IP68 protection factor.

Each recessed housing for swimming pool comes with its trim, plugs and a metre of cable with polypropylene insulating sheath which is perfect for connecting the luminaire to the mains safely.

The cut-out dimensions for installation are Ø277x130mm.