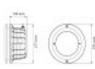

#### **Technical specifications:**

REFERENCE: 8212 Construction Material: ABS Certifications: CE - ROHS IP: IP67-Outdoor

Dimensions (mm): 178x178x115mm

Warranty Years: 3

Each recessed housing for swimming pool comes with its trim, plugs and a metre of cable with polypropylene insulating sheath which is perfect for connecting the luminaire to the mains safely.

The cut-out dimensions for installation are Ø277x130mm.