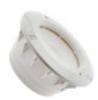

## **Product description:**

Housing PAR56 Recessed for LED Swimming Pool Spotlight

The **recessed housing** for **swimming pool** is specially designed to house a **PAR56 LED lamp.** It is made of high quality ABS which perfectly protects the connection terminals of the bulb and preserves its watertightness with its IP68 protection factor.