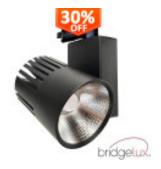

# 3-PHASE LED Tracklight 40W GRAZ Black BRIDGELUX Chip rails - CRI +90

#### **Product short description:**

The 40W GRAZ BRIDGELUX Chip LED Tracklight for 3-PHASE rail is perfect as an intonation light in any rail lighting system. This makes it perfect for highlighting specific elements and also has a concentrated primary angle of 100° opening.

### **Product description:**

LED Tracklight 40W GRAZ BRIDGELUX Chip Black 100º 3-PHASE rails

The GRAZ LED Tracklight 40w is characterized by a design that will combine with any style and excellent performance. The GRAZ LED spotlight is ideal for illuminating any place you highlight, it is also perfect for situations in spaces that are looking for class and distinction in their lighting network also have the in different temperatures 3000k,4000k,6000k.

Its Black design is ideal for creating minimalist environments while highlighting the spaces you need to highlight. Its installation is simple to be placed in 3-PHASE rails, now the decoration is in your hands and in the simplest way