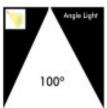

Number & Type of LEDs: COB BRIDGELUX CHIP 2630 DS-C30

Beam Angle (º): 100º

Luminous diodo LED (Lm/W): 130Lm/W Luminous Efficiency (Lm/W): 120 Lm/W

Certifications: CE - ROHS

IP: IP20

Diode Life Expectancy (H): 35.000 Dimensions (mm): 150 x 200 x 123 mm Dimensions (mm): Spotlight: Ø96 x 123 mm

#### **Product short description:**

The 40W GRAZ BRIDGELUX Chip LED Tracklight for 3-PHASE rail is perfect as an intonation light in any rail lighting system. This makes it perfect for highlighting specific elements and also has a concentrated primary angle of 100° opening.