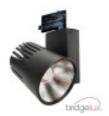

# 3-PHASE LED Tracklight 40W GRAZ Black BRIDGELUX Chip rails - CRI +90

### **Product description:**

LED Tracklight 40W GRAZ BRIDGELUX Chip Black 100º 3-PHASE rails

The GRAZ LED Tracklight 40w is characterized by a design that will combine with any style and excellent performance. The GRAZ LED spotlight is ideal for illuminating any place you highlight, it is also perfect for situations in spaces that are looking for class and distinction in their lighting network also have the in different temperatures 3000k,4000k,6000k.

Its Black design is ideal for creating minimalist environments while highlighting the spaces you need to highlight. Its installation is simple to be placed in 3-PHASE rails, now the decoration is in your hands and in the simplest way