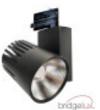

# 3-PHASE LED Tracklight 40W GRAZ Black BRIDGELUX Chip rails - CRI +90

### **Product description:**

LED Tracklight 40W GRAZ BRIDGELUX Chip Black 100º 3-PHASE rails

The GRAZ LED Tracklight 40w is characterized by a design that will combine with any style and excellent performance. The GRAZ LED spotlight is ideal for illuminating any place you highlight, it is also perfect for situations in spaces that are looking for class and distinction in their lighting network also have the in different temperatures 3000k,4000k,6000k.

Its Black design is ideal for creating minimalist environments while highlighting the spaces you need to highlight. Its installation is simple to be placed in 3-PHASE rails, now the decoration is in your hands and in the simplest way