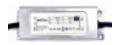

# Driver for LED lighting 40W 1000mA - IP65

#### **Technical specifications:**

REFERENCE: DRIVER40W-1000MA

Rated Power: 40w

Nominal Voltage: 110-260V Construction Material: Steel Certifications: CE-ROHS IP: IP65-Outdoor

Dimensions (mm): 125x45x30mm Power Factor (PF): 0.95 Frequency (Hz): 50/60Hz

#### **Product short description:**

Driver:

PowersupplyforLEDlightswith40Wmaximum powerand a range of 1000mA.Input:AC110-260V;Output:DC23-43V

1000mA.

#### **Product description:**

LED Driver specially designed for LED , withan output of 40W and a maximum range of 1000mA (CC).

LED power supply has AC110-260V input with a frequency of50/60 Hz, DC23-43V output with a power factor of > 0.9.