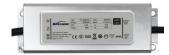

# Driver for LED lighting 40W 1000mA - IP65

#### **Technical specifications:**

REFERENCE: DRIVER40W-1000MA

Rated Power: 40w

Nominal Voltage: 110-260V Construction Material: Steel Certifications: CE-ROHS IP: IP65-Outdoor

Dimensions (mm): 125x45x30mm Power Factor (PF): 0.95 Frequency (Hz): 50/60Hz

#### **Product short description:**

Driver:

PowersupplyforLEDlightswith40Wmaximum powerand a range of 1000mA.Input:AC110-260V;Output:DC23-43V

1000mA.

#### **Product description:**

LED Driver specially designed for LED , withan output of 40W and a maximum range of 1000mA (CC).

LED power supply has AC110-260V input with a frequency of50/60 Hz, DC23-43V output with a power factor of > 0.9.