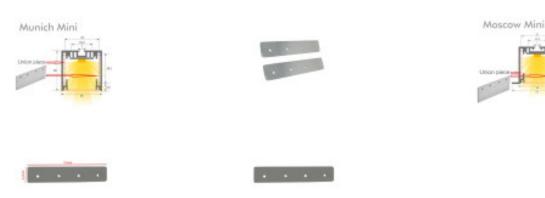

#### **Product short description:**

With this piece you can join the linear luminaires: **Moscow Mini and Munich Mini.** With this, you will be able to draw homogeneous lines of light that adapt to a wide variety of spaces with minimal visual impact, solving all your lighting needs.

## **Product description:**

Aluminum connection piece - Linear luminaire - Munich Mini and Moscow Mini

With our connection plate for linear luminaires, they will allow you to join the luminaires to perfection.

With this you will achieve a design that is capable of being integrated into various architectural environments, with this the light is integrated into the space and they become an essential part of the interior design itself.