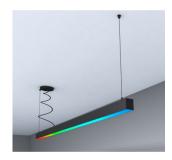

#### **Product description:**

Linear LED Pendant Lamp RGB+WHITE - MUNICH BLACK

Our **RGB LED linear** - **MUNICH** - is a versatile and timeless range, it can be the protagonist in the interior design of a space or adapt to it. Thanks to the various sizes and colors available, it can provide a wide variety of visual sensations that will define the space from a new perspective.

Available in various lengths and in versions suspended or attached to the ceiling, to adapt to different needs and installation heights. The luminaires, up to 2 meters long, become beautiful lines of light that shape the space.

Its design combines a black opal diffuser, which lets the light from the luminaire pass through when turned on, providing great visual comfort and an exclusive design.

The hanging cable accessory is 2 meters long to be able to adjust it to the desired height. The luminaire incorporates 2 meters long cable for easy connection.