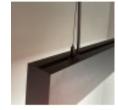

Its design combines a black opal diffuser, which lets the light from the luminaire pass through when turned on, providing great visual comfort and an exclusive design.

The hanging cable accessory is 2 meters long to be able to adjust it to the desired height. The luminaire incorporates 2 meters long cable for easy connection.

The luminaire incorporates a power supply inside the 24 volt aluminum profile of the prestigious Ecoled brand (Maximum quality), as well as the RGB controller. The consumption of the luminaire is 12W for 50cm; 24W for 100cm; 36W for 150cm; and 48W for 200cm. The LED luminaire is made of high purity 6063/6060 aluminum (98%), with UNE EN 755 and UNE EN 12020-1 heat treatment.

The lacquer of the luminaire is of high resistance and quality and is textured Black and White - Qualicoat -, and the silver anodized - Qualanod- with 15 microns thick for a long useful