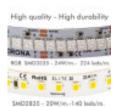

#### **Technical specifications:**

REFERENCE: 16006-N-RGBW

Rated Power: 12W+10W 0.5m - 24W+20W 1m -36W+30W 1,5m-48W+40W 2m

Nominal Voltage: 85-265V

Colour: RGB

CRI - Chromatic Rendiment Index: 80 Construction Material: Aluminiun+PC

Luminosity-Lm: 1150 Lm/m (RGB white)+ 2050Lm/m (6000K)

Number & Type of LEDs: RGB: SMD3535 - 224 Chips/M + 6K: SMD2835 -140

Chips/M

Beam Angle (º): 120º Certifications: CE - ROHS

IP : IP54

Diode Life Expectancy (H): 50.000

Our **professional linear LED luminaire** has a power of RGB 24W / meter + 6000K 20W / meter

The light source of our LED linear luminaire incorporates:

- 224 RGB LEDs / meter of high luminosity SMD3535 that delivers 1150Lm / meter.
- 140 Leds / meter Color 6000K (Cool White) SMD2835 that delivers 2050Lm / meter