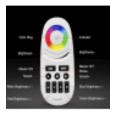

#### **Product short description:**

Our Professional linear LED luminaire - RGB+ WHITE - Munich BLACK - is designed for intensive 24-hour use without interruption. Our pendant lamp is handcrafted in Europe, tailored to your needs. 98% purity extruded aluminum, the light source is RGB SMD3535 24W / meter; 224 leds / meter + SMD2835 -20W/m. 140 leds/m + SMD2835 -20W/m. 140 leds/m. The LED luminaire includes a high quality Mi-light controller + remote control. 5 Years Warranty.