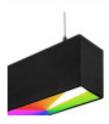

# Linear Lamp Pendant LED RGB+WHITE - MUNICH BLACK - 0.5m - 1m - 1.5m - 2m - IP54

#### **Product description:**

Linear LED Pendant Lamp RGB+WHITE - MUNICH BLACK

Our **RGB LED linear** - **MUNICH** - is a versatile and timeless range, it can be the protagonist in the interior design of a space or adapt to it. Thanks to the various sizes and colors available, it can provide a wide variety of visual sensations that will define the space from a new perspective.

Its design combines a black opal diffuser, which lets the light from the luminaire pass through when turned on, providing great visual comfort and an exclusive design.

The hanging cable accessory is 2 meters long to be able to adjust it to the desired height. The luminaire incorporates 2 meters long cable for easy connection.