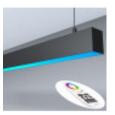

#### **Product short description:**

Our Professional linear LED luminaire - RGB+ WHITE - Munich BLACK - is designed for intensive 24-hour use without interruption. Our pendant lamp is handcrafted in Europe, tailored to your needs. 98% purity extruded aluminum, the light source is RGB SMD3535 24W / meter; 224 leds / meter + SMD2835 -20W/m. 140 leds/m + SMD2835 -20W/m. 140 leds/m. The LED luminaire includes a high quality Mi-light controller + remote control. 5 Years Warranty.

Its design combines a black opal diffuser, which lets the light from the luminaire pass through when turned on, providing great visual comfort and an exclusive design.

The hanging cable accessory is 2 meters long to be able to adjust it to the desired height. The luminaire incorporates 2 meters long cable for easy connection.

#### Production time is 5 to 7 working days.

Our linear luminaire can be joined and made into a continuous effect luminaire with the corresponding accessory.

Uses of the **RGB+ WHITE** LED Linear Pendant Lamp - MUNICH BLACK