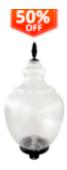

## VERSAILLES Streetlight for LED Lamp E27 - 40W - 50W - POLYCARBONATE

#### **Product short description:**

Our streetlight - Versailles - is made of high-density POLYCARBONATE resin (anti UV) (it does not yellow over the years) and with an **aluminum base**, and it can be purchased in THREE ways:

#### **Product description:**

VERSAILLES Streetlight for LED Lamp E27 - 40W -50W

The Versailles type luminaire to incorporate a lamp with an E27 socket. The quality of its materials make it an essential product to generate clean and long-lasting energy.

Thanks to LED technology, you can save up to 80% energy, in addition to having a longer useful life compared to halogen.

Our Globo Versalles luminaire is made by injection molding in transparent polycarbonate with relief (PC), with anti-UV treatment. The base of the luminaire has an E27 socket made of aluminum and oven-painted with epoxy resin.

The high resistance of the PC, and its extraordinary resistance, makes it ideal for spaces that can receive blows or that are in inclement weather.

Our Versailles streetlight does not yellow over the years, and it can be purchased with 3 combinations: