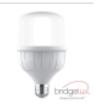

#### **Product description:**

VERSAILLES Streetlight for LED Lamp E27 - 40W -50W

The Versailles type luminaire to incorporate a lamp with an E27 socket. The quality of its materials make it an essential product to generate clean and long-lasting energy.

Thanks to LED technology, you can save up to 80% energy, in addition to having a longer useful life compared to halogen.

Our Globo Versalles luminaire is made by injection molding in transparent polycarbonate with relief (PC), with anti-UV treatment. The base of the luminaire has an E27 socket made of aluminum and oven-painted with epoxy resin.

The high resistance of the PC, and its extraordinary resistance, makes it ideal for spaces that can receive blows or that are in inclement weather.

Our Versailles streetlight does not yellow over the years, and it can be purchased with 3 combinations:

- With **40W** high resistance **lamp** Ref. FLB40WT7 With **50W** high resistance **lamp** Ref. FLB50WS2 With **E27** socket for you, install the lamp you want.

Applications of the VERSAILLES Streetlight for LED Lamp E27 - 40W -50W: