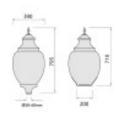

IP: IP65-Outdoor

Dimensions (mm): Ø388x H710mm - Hole: Ø 50-60mm

Impact Protection (IK): IK06

Energy Rating (2023 - UE-2019/2015): E

Warranty Years: 3