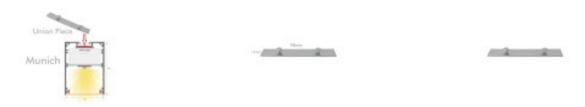

# Aluminum connection piece - Linear luminaire - MUNICH-

2 Pieces

#### **Product short description:**

With this piece you can join the linear luminaires: **Munich.** With this, you will be able to draw homogeneous lines of light that adapt to a wide variety of spaces with minimal visual impact, solving all your lighting needs.

### **Product description:**

Aluminum connection piece - Linear luminaire - Munich -

With our connection plate for linear luminaires, they will allow you to join the luminaires to perfection.

With this you will achieve a design that is capable of being integrated into various architectural environments, with this the light is integrated into the space and they become an essential part of the interior design itself.