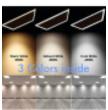

#### **Product short description:**

The 44W LED Panel Lighting Frame -Philips Certa - - CCT for 60x60 false ceilings, is a square perimeter aluminium LED lighting frame in the form of an LED moulding that can be hung to be placed on the profiles of 60x60 false ceilings. The **LED** Fit Panel 595x 595mm fits perfectly into the 60x60 demountable ceilings. SELECTIVE COLOUR panel with manual selector (Cold White, Neutral White, Warm White)

The Fit panel has a light colour selector (6000K- Cold White, 4000K- Neutral White, 3000K- Warm White), with which you can adapt the room to your desired colour, creating personalised atmospheres to your taste.