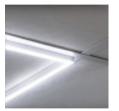

#### **Product description:**

FIT Panel LED  $\,$  - Philips Certa -60x60 44W - White Lighting Frame - CCT

44W CCT LED White Frame to be used in 60x60 false ceilings has an elegant finish, and an ultra-slim design in oven-painted aluminium.

Its efficient 2835 SMD diode of high luminosity of **4800 lumens**, allows it to deliver a uniform light throughout the panel, which together with its high quality optical polycarbonate cover allows you to take full advantage of the luminosity emitted by the LED array, this allows it to be compared with conventional fluorescent panels of up to 280W, achieving enormous energy savings. With its system of an immediate start and without flickering.