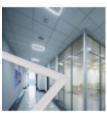

This **FIT Panel LED 60x60 - Philips Certa -** is ideal for places where you want to maximize the illuminated space, projecting the light uniformly. Its **120**º opening angle makes it perfect for use in offices, shopping centres, museums, hospitals, warehouses, restaurants, supermarkets, , as well as in lifts, communities, residences and homes

- Offices
- Shopping Centres
- Museums
- HospitalsFaculties and Universities
- Warehouses
- Restaurants
- · Commercial shops