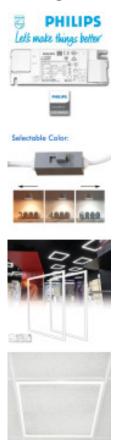

#### **Product short description:**

The 44W LED Panel Lighting Frame -Philips Certa - - CCT for 60x60 false ceilings, is a square perimeter aluminium LED lighting frame in the form of an LED moulding that can be hung to be placed on the profiles of 60x60 false ceilings. The **LED** Fit Panel 595x 595mm fits perfectly into the 60x60 demountable ceilings. SELECTIVE COLOUR panel with manual selector (Cold White, Neutral White, Warm White)

The Fit panel has a light colour selector (6000K- Cold White, 4000K- Neutral White, 3000K- Warm White), with which you can adapt the room to your desired colour, creating personalised atmospheres to your taste.