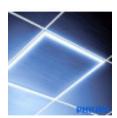

Its efficient 2835 SMD diode of high luminosity of **4800 lumens**, allows it to deliver a uniform light throughout the panel, which together with its high quality optical polycarbonate cover allows you to take full advantage of the luminosity emitted by the LED array, this allows it to be compared with conventional fluorescent panels of up to 280W, achieving enormous energy savings. With its system of an immediate start and without flickering.

This **FIT Panel LED 60x60 - Philips Certa -** is ideal for places where you want to maximize the illuminated space, projecting the light uniformly. Its **120**º opening angle makes it perfect for use in offices, shopping centres, museums, hospitals, warehouses, restaurants, supermarkets, , as well as in lifts, communities, residences and homes