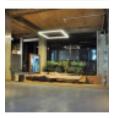

This **FIT Panel LED 60x60 - Philips Certa -** is ideal for places where you want to maximize the illuminated space, projecting the light uniformly. Its **120**º opening angle makes it perfect for use in offices, shopping centres, museums, hospitals, warehouses, restaurants, supermarkets, , as well as in lifts, communities, residences and homes

- Offices
- Shopping Centres
- Museums
- HospitalsFaculties and Universities
- Warehouses
- Restaurants
- · Commercial shops