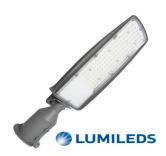

## 100W LED Streetlight FRIGG - CHIP LUMILEDS 140Lm/W

#### **Product description:**

100W LED Streetlight FRIGG - CHIP LUMILEDS

To achieve better public lighting, the ideal is the new FRIGG Street Lamp, which stands out from the rest thanks to its 100W power - SMD2835 -LUMILEDS chip- achieving a quality luminaire. It is made of aluminum and PMMA of high quality and transparency, which is why it is ensured with a high resistance protection.

A great advantage of this lamppost is its extra-flat design, which prevents tree leaves or dirt from depositing on it, while minimizing its visual impact.

The FRIGG LED street light is of immediate ignition eliminating the annoying waiting times that leave entire areas in darkness when the power fails, creating insecurity among