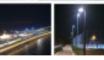

A great advantage of this lamppost is its extra-flat design, which prevents tree leaves or dirt from depositing on it, while minimizing its visual impact.

The FRIGG LED street light is of immediate ignition eliminating the annoying waiting times that leave entire areas in darkness when the power fails, creating insecurity among

Shock resistance IK10.

In addition, thanks to its IP65 protection it is protected against any weather change, if its lighting function affects.

Its wide angle of light manages to reach a greater amount of space, achieving better lighting and more uniformity.