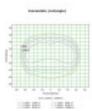

Number & Type of LEDs: SMD2835 LUMILEDS Beam Angle (°): Primary 140° x Secondary 70° Luminous diodo LED (Lm/W): 160 Lm/w Luminous Efficiency (Lm/W): 140Lm/W

Certifications: CE - ROHS IP: IP65-Outdoor

Diode Life Expectancy (H): 100.000