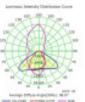

Number & Type of LEDs: SMD2835 LUMILEDS Beam Angle (°): Primary 140° x Secondary 70° Luminous diodo LED (Lm/W): 160 Lm/w Luminous Efficiency (Lm/W): 140Lm/W

Certifications: CE - ROHS IP: IP65-Outdoor

Diode Life Expectancy (H): 100.000

Shock resistance IK10.

In addition, thanks to its IP65 protection it is protected against any weather change, if its lighting function affects.

Its wide angle of light manages to reach a greater amount of space, achieving better lighting and more uniformity.