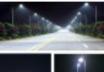

A great advantage of this lamppost is its extra-flat design, which prevents tree leaves or dirt from depositing on it, while minimizing its visual impact.

The FRIGG LED street light is of immediate ignition eliminating the annoying waiting times that leave entire areas in darkness when the power fails, creating insecurity among

Shock resistance IK10.

In addition, thanks to its IP65 protection it is protected against any weather change, if its lighting function affects.

Its wide angle of light manages to reach a greater amount of space, achieving better lighting and more uniformity.