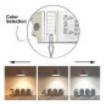

#### **Technical specifications:**

REFERENCE: CLB12W-BLACK Rated Power: 5W - 8W -12W Nominal Voltage: 175-265V

Colour: SELECTABLE COLOUR: 3000K-4000K-6000K

CRI - Chromatic Rendiment Index: 92 Construction Material: Aluminium +P MMA

#### **Product short description:**

Our surface mounted LED spotlight -FENIXincorporates a BRIDGELUX COB chip, with a very high chromatic resolution index of over +97, which makes the quality of the light unbeatable, and the realism of the colours is almost perfect to highlight specific elements. 24° angle. CCT: SELECTABLE COLOR: 3000K-4000K-6000K. Selectable power:

The FENIX LED spotlight has BRIDGELUX Chip is ideal for illuminating any place you want to highlight, it is also perfect for situations in spaces that are looking for class and distinction in its lighting network and also have different temperatures 3000K - 4000K and 6000K.