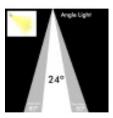

Luminosity-Lm: 1200

Number & Type of LEDs: COB BRIDGELUX CHIP 2630 DS-C30

Beam Angle (º): 20º

Luminous diodo LED (Lm/W): 130Lm/W Luminous Efficiency (Lm/W): 100 Lm/W

Certifications: CE - ROHS

IP: IP20

Diode Life Expectancy (H): 35.000 Dimensions (mm): 140x130xØ100mm

#### **Product short description:**

Our surface mounted LED spotlight -FENIXincorporates a BRIDGELUX COB chip, with a very high chromatic resolution index of over +97, which makes the quality of the light unbeatable, and the realism of the colours is almost perfect to highlight specific elements. 24° angle. CCT: SELECTABLE COLOR: 3000K-4000K-6000K. Selectable power: