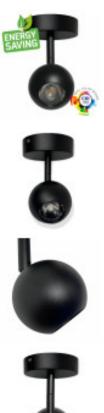

The FENIX LED spotlight has BRIDGELUX Chip is ideal for illuminating any place you want to highlight, it is also perfect for situations in spaces that are looking for class and distinction in its lighting network and also have different temperatures 3000K - 4000K and 6000K.

Its Black design is ideal for creating minimalist atmospheres while highlighting the spaces you need to highlight. Its installation is simple to be placed on the surface, now the decoration is in your hands and in the easiest way.