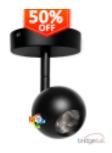

#### **Product description:**

12W LED Spotlight -SURFACE - FENIX Black CRI+93 - UGR13 - CCT: SELECTABLE COLOR: 3000K-4000K-6000K. Selectable power: 12W-8W-5W.

The FENIX - BRIDGELUX Chip 12w LED spotlight is characterised by a design that will match any style and excellent performance

Its Black design is ideal for creating minimalist atmospheres while highlighting the spaces you need to highlight. Its installation is simple to be placed on the surface, now the decoration is in your hands and in the easiest way.