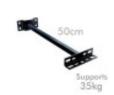

#### **Technical specifications:**

REFERENCE: 560003 Construction Material: Steel Dimensions (mm): 510\*150\*120mm

Warranty Years: 2

#### **Product short description:**

50cm long metal bracket for the installation of LED projectors on the wall.

Compatible with all our LED floodlights.

Ideal for illuminating facades, gardens, industrial buildings, etc.

#### **Product description:**

Wall Bracket for LED Projectors - 50cm

50cm long metal bracket for wall mounting of LED spotlights.

Uses of the LED Projector Wall Bracket - 50cm

- FacadesGardens
- Industrial buildings