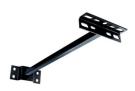

# Floodlight Support for LED 50 cm

#### **Product short description:**

50cm long metal bracket for the installation of LED projectors on the wall.

Compatible with all our LED floodlights.

Ideal for illuminating facades, gardens, industrial buildings, etc.

#### **Product description:**

Wall Bracket for LED Projectors - 50cm

50cm long metal bracket for wall mounting of LED spotlights.

Uses of the LED Projector Wall Bracket - 50cm

- FacadesGardens
- Industrial buildings