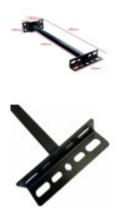

#### **Technical specifications:**

REFERENCE: 560003 Construction Material: Steel Dimensions (mm): 510\*150\*120mm

Warranty Years: 2

#### **Product short description:**

50cm long metal bracket for the installation of LED projectors on the wall.

Compatible with all our LED floodlights.

Ideal for illuminating facades, gardens, industrial buildings, etc.

#### **Product description:**

Wall Bracket for LED Projectors - 50cm

50cm long metal bracket for wall mounting of LED spotlights.

Uses of the LED Projector Wall Bracket - 50cm

- FacadesGardens
- Industrial buildings