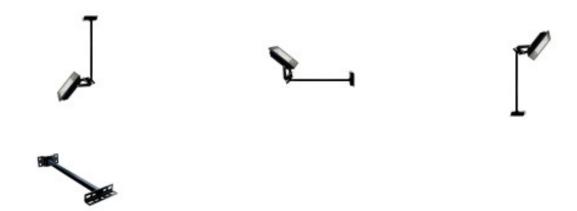

E: 560003 Construction Material: Steel Dimensions (mm): 510\*150\*120mm

Warranty Years: 2

#### **Product short description:**

50cm long metal bracket for the installation of LED projectors on the wall.

Compatible with all our LED floodlights.

Ideal for illuminating facades, gardens, industrial buildings, etc.

#### **Product description:**

Wall Bracket for LED Projectors - 50cm

50cm long metal bracket for wall mounting of LED spotlights.

Uses of the LED Projector Wall Bracket - 50cm

- FacadesGardens
- Industrial buildings

In FactorLED we ensure that our products have QUALITY guarantee and offer all the necessary elements for DISTRIBUTION, IMPORT or WHOLESALE, including the technical data sheet of each LED product.

## **Additional images:**











## **Technical Datasheet**