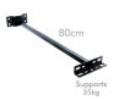

#### **Technical specifications:**

REFERENCE: 560004 Construction Material: Steel Dimensions (mm): 510\*150\*120mm

Warranty Years: 2

#### **Product short description:**

80cm long metal bracket for the installation of LED projectors on the wall.
Compatible with all our LED floodlights.
Ideal for illuminating facades, gardens, industrial buildings, etc.