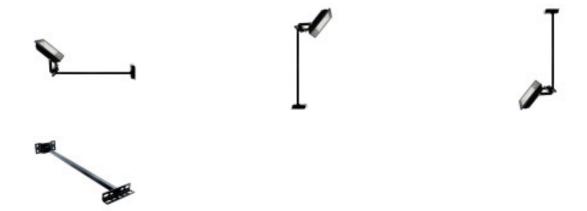

#### **Product short description:**

80cm long metal bracket for the installation of LED projectors on the wall.
Compatible with all our LED floodlights.
Ideal for illuminating facades, gardens, industrial buildings, etc.

#### **Product description:**

Wall Bracket for LED Projectors - 80cm

80cm long metal bracket for wall mounting of LED spotlights.

Uses of the LED Projector Wall Bracket - 80cm

- FacadesGardens
- Industrial buildings