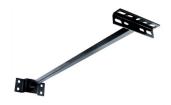

# Floodlight Support for LED 80 cm

#### **Product short description:**

80cm long metal bracket for the installation of LED projectors on the wall.
Compatible with all our LED floodlights.
Ideal for illuminating facades, gardens, industrial buildings, etc.

#### **Product description:**

Wall Bracket for LED Projectors - 80cm

80cm long metal bracket for wall mounting of LED spotlights.

Uses of the LED Projector Wall Bracket - 80cm

- FacadesGardens
- Industrial buildings