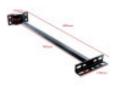

#### **Technical specifications:**

REFERENCE: 560004 Construction Material: Steel Dimensions (mm): 510\*150\*120mm

Warranty Years: 2