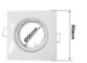

# Frame Square adjustable for LED MR16 GU10

#### **Product short description:**

Ring with white, black finishe, elegant and exclusive design. Recommended for use with GU10 or MR16 dichroic lamps. It is perfect for a new building site or to change the spotlights.

#### **Product description:**

Frame Square adjustable for LED MR16 GU10

Recessed ring for LED dichroics, both MR16 and GU10, is designed to obtain an attractive and refined decoration, thanks to its adjustable shape you can create very exclusive atmospheres.

All its material is made of aluminium with finishe in white, which makes this ring a very resistant product so it has a great durability, making it a stainless steel ring.

It is ideal for home spaces such as kitchens, bathrooms, porches and also in offices, hypermarkets, or any event area where you need to recreate select environments.