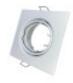

# Frame Square adjustable for LED MR16 GU10

#### **Product short description:**

Ring with white, black finishe, elegant and exclusive design. Recommended for use with GU10 or MR16 dichroic lamps. It is perfect for a new building site or to change the spotlights.

#### **Product description:**

Frame Square adjustable for LED MR16 GU10

Recessed ring for LED dichroics, both MR16 and GU10, is designed to obtain an attractive and refined decoration, thanks to its adjustable shape you can create very exclusive atmospheres.

All its material is made of aluminium with finishe in white, which makes this ring a very resistant product so it has a great durability, making it a stainless steel ring.

It is ideal for home spaces such as kitchens, bathrooms, porches and also in offices, hypermarkets, or any event area where you need to recreate select environments.