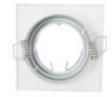

# Frame Square adjustable for LED MR16 GU10

#### **Product short description:**

Ring with white, black finishe, elegant and exclusive design. Recommended for use with GU10 or MR16 dichroic lamps. It is perfect for a new building site or to change the spotlights.

#### **Product description:**

Frame Square adjustable for LED MR16 GU10

Recessed ring for LED dichroics, both MR16 and GU10, is designed to obtain an attractive and refined decoration, thanks to its adjustable shape you can create very exclusive atmospheres.

All its material is made of aluminium with finishe in white, which makes this ring a very resistant product so it has a great durability, making it a stainless steel ring.

It is ideal for home spaces such as kitchens, bathrooms, porches and also in offices, hypermarkets, or any event area where you need to recreate select environments.