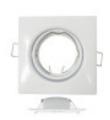

# Frame Square adjustable for LED MR16 GU10

#### **Product short description:**

Ring with white, black finishe, elegant and exclusive design. Recommended for use with GU10 or MR16 dichroic lamps. It is perfect for a new building site or to change the spotlights.

#### **Product description:**

Frame Square adjustable for LED MR16 GU10

Recessed ring for LED dichroics, both MR16 and GU10, is designed to obtain an attractive and refined decoration, thanks to its adjustable shape you can create very exclusive atmospheres.

All its material is made of aluminium with finishe in white, which makes this ring a very resistant product so it has a great durability, making it a stainless steel ring.

It is ideal for home spaces such as kitchens, bathrooms, porches and also in offices, hypermarkets, or any event area where you need to recreate select environments.