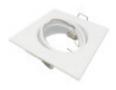

# Frame Square adjustable for LED MR16 GU10

#### **Product short description:**

Ring with white, black finishe, elegant and exclusive design. Recommended for use with GU10 or MR16 dichroic lamps. It is perfect for a new building site or to change the spotlights.

#### **Product description:**

Frame Square adjustable for LED MR16 GU10

Recessed ring for LED dichroics, both MR16 and GU10, is designed to obtain an attractive and refined decoration, thanks to its adjustable shape you can create very exclusive atmospheres.

All its material is made of aluminium with finishe in white, which makes this ring a very resistant product so it has a great durability, making it a stainless steel ring.

It is ideal for home spaces such as kitchens, bathrooms, porches and also in offices, hypermarkets, or any event area where you need to recreate select environments.