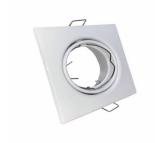

# Frame Square adjustable for LED MR16 GU10

#### **Product short description:**

Ring with white, black finishe, elegant and exclusive design. Recommended for use with GU10 or MR16 dichroic lamps. It is perfect for a new building site or to change the spotlights.

#### **Product description:**

Frame Square adjustable for LED MR16 GU10

Recessed ring for LED dichroics, both MR16 and GU10, is designed to obtain an attractive and refined decoration, thanks to its adjustable shape you can create very exclusive atmospheres.

All its material is made of aluminium with finishe in white, which makes this ring a very resistant product so it has a great durability, making it a stainless steel ring.

It is ideal for home spaces such as kitchens, bathrooms, porches and also in offices, hypermarkets, or any event area where you need to recreate select environments.